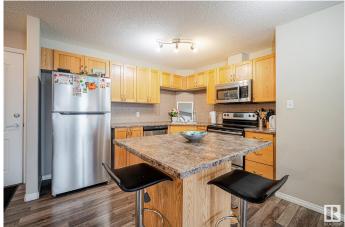

## \$174,900

2 Bedroom, 2.00 Bathroom, 834 sqft Condo / Townhouse on 0.00 Acres

Clareview Town Centre, Edmonton, AB

Welcome to this main floor beautifully updated 2-bedroom, 2-bath condo offering the perfect blend of comfort, style, and convenience. Step into an open-concept living space featuring modern flooring throughout and plenty of natural light, ideal for both relaxing and entertaining. The kitchen flows seamlessly into the dining and living areas, creating a spacious and inviting atmosphere. The primary bedroom boasts a walk-through closet and private ensuite, while the second bedroom is perfect for guests, a home office, or growing families. Enjoy the added benefit of two titled parking stalls, a rare find! Located just steps from the LRT and public transit, commuting is a breeze. You'll also love being close to shopping centers, schools, parks, and all essential amenities. Whether you're a first-time buyer, downsizer, or investor, this home checks all the boxes. Don't miss your chance to own this stylish, move-in ready condo in a prime location!