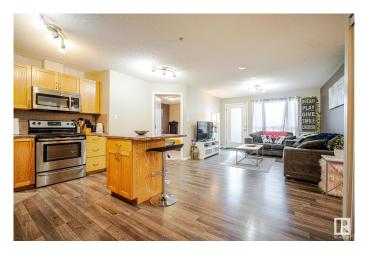

## \$174,900

2 Bedroom, 2.00 Bathroom, 834 sqft Condo / Townhouse on 0.00 Acres

Clareview Town Centre, Edmonton, AB

Welcome to this main floor beautifully updated 2-bedroom, 2-bath condo offering the perfect blend of comfort, style, and convenience. Step into an open-concept living space featuring modern flooring throughout and plenty of natural light, ideal for both relaxing and entertaining. The kitchen flows seamlessly into the dining and living areas, creating a spacious and inviting atmosphere. The primary bedroom boasts a walk-through closet and private ensuite, while the second bedroom is perfect for guests, a home office, or growing families. Enjoy the added benefit of two titled parking stalls, a rare find! Located just steps from the LRT and public transit, commuting is a breeze. You'll also love being close to shopping centers, schools, parks, and all essential amenities. Whether you're a first-time buyer, downsizer, or investor, this home checks all the boxes. Don't miss your chance to own this stylish, move-in ready condo in a prime location!