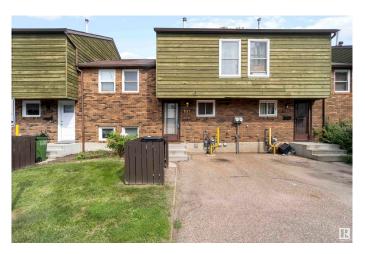

## \$198,900 - 523 Abbottsfield Road, Edmonton

MLS® #E4448487

## \$198,900

3 Bedroom, 1.00 Bathroom, 1,012 sqft Condo / Townhouse on 0.00 Acres

Abbottsfield, Edmonton, AB

Fully Developed 3-Bedroom Townhouse in a Convenient Location! This well-maintained townhouse offers great value and a prime location with easy access to both the Anthony Henday and Yellowhead. The bright kitchen features granite countertops, newer cabinetry, and stainless steel appliances, with hardwood flooring extending into the dining area. Upstairs you'II find 3 comfortable bedrooms and a full 4-piece bathroom. The finished basement includes a cozy family room, a laundry area, and additional storage space. Outside, enjoy a low-maintenance yardâ€"perfect for relaxing or entertaining without the upkeep. A fantastic opportunity for first-time buyers or investors!

**Exterior** 

Exterior Wood

Exterior Features Golf Nearby, Low Maintenance Landscape, Playground Nearby, Public

Transportation, Schools, Shopping Nearby

Roof Asphalt Shingles

Construction Wood

Foundation Concrete Perimeter