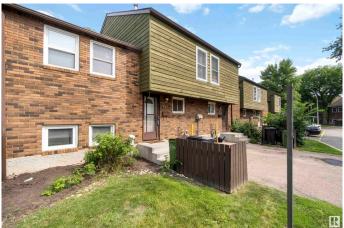

## \$198,900

3 Bedroom, 1.00 Bathroom, 1,012 sqft Condo / Townhouse on 0.00 Acres

Abbottsfield, Edmonton, AB

Fully Developed 3-Bedroom Townhouse in a Convenient Location! This well-maintained townhouse offers great value and a prime location with easy access to both the Anthony Henday and Yellowhead. The bright kitchen features granite countertops, newer cabinetry, and stainless steel appliances, with hardwood flooring extending into the dining area. Upstairs you'II find 3 comfortable bedrooms and a full 4-piece bathroom. The finished basement includes a cozy family room, a laundry area, and additional storage space. Outside, enjoy a low-maintenance yardâ€"perfect for relaxing or entertaining without the upkeep. A fantastic opportunity for first-time buyers or investors!

**Exterior** 

Exterior Wood

Exterior Features Golf Nearby, Low Maintenance Landscape, Playground Nearby, Public

Transportation, Schools, Shopping Nearby

Roof Asphalt Shingles

Construction Wood

Foundation Concrete Perimeter