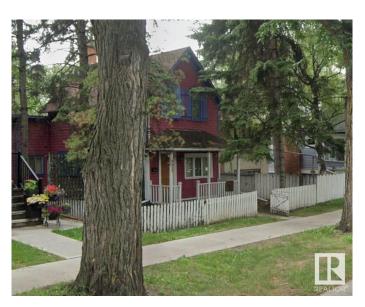

# \$498,000 - 10039 87 Avenue, Edmonton

MLS® #E4447515

### \$498,000

0 Bedroom, 0.00 Bathroom, Land Commercial on 0.00 Acres

Strathcona, Edmonton, AB

RSM H12 Zoned Lot in the heart of Strathcona, walking distance to River valley and Whyte Avenue. Close to Downtown and University of Alberta. You can build basement + 3 Storey small apartment building (12 to 16 units, depends on the unit mix). Seller can demolish the current house for buyer as demolition permit is approved.

Built in 1910