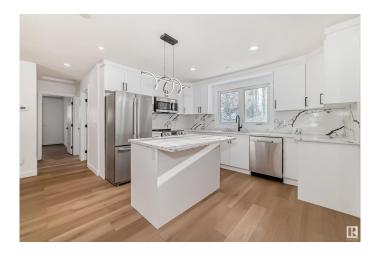

#### \$549.500

3 Bedroom, 3.00 Bathroom, 1,316 sqft Single Family on 0.00 Acres

Steinhauer, Edmonton, AB

Impressive bungalow located in the heart of Steinhauer! This beautifully maintained home offers the perfect balance of modern elegance and natural tranquility. With a double attached garage, this home is sure to impress. From the moment you step inside, you'll be captivated by the bright and spacious living room. The kitchen offers high-end appliances and plenty of storage space. To round out the main floor, a primary bedroom with three piece ensuite plus two additional bedrooms and bathroom. The basement boasts a large family room, two Dens with closets and windows in both, and a 3pc bathroom. But the real highlight? The unbeatable location. This home offers immediate access 111 Street or Calgary trial-welcome home!