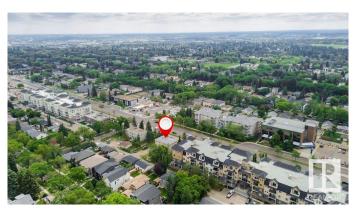

# \$1,580,000 - 8710 82 Avenue, Edmonton

MLS® #E4446657

### \$1,580,000

0 Bedroom, 0.00 Bathroom, Land Commercial on 0.00 Acres

Bonnie Doon, Edmonton, AB

Truly a rare find on Whyte Ave Edmonton. Calling on all Developers and Investors for this prime piece of land. Under the new bylaw, this property is now zoned RM x 16 - Medium Scale Residential, which allows 16 meters in height. Ground floor commercial uses are permitted in the RM x 16 zone but are subject to additional regulations to ensure compatibility with surrounding residential development. Based on the site area of 12,192 sq ft and a maximum Floor Area Ratio (FAR) of 2.3, the site could accommodate up to approximately 28,040 sq ft of total floor area. Assuming an average unit size of 75 mÂ2, this translates to an estimated 37 units at maximum buildout. Please note that these are high-level estimates only. The actual number of units achievable will depend on building design, site layout, parking, outdoor space, servicing, and other technical considerations. This, of course, will all be subject to The City of Edmonton Approval at Planning Development Services.

# **Community Information**

Address 8710 82 Avenue

Area Edmonton

Subdivision Bonnie Doon

City Edmonton
County ALBERTA

Province AB

Postal Code T6C 0Z1