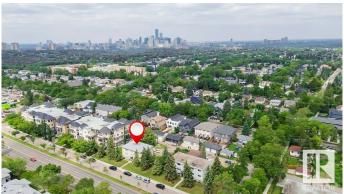

# \$1,580,000 - 8710 82 Avenue, Edmonton

MLS® #E4446657

### \$1,580,000

0 Bedroom, 0.00 Bathroom, Land Commercial on 0.00 Acres

Bonnie Doon, Edmonton, AB

Truly a rare find on Whyte Ave Edmonton. Calling on all Developers and Investors for this prime piece of land. Under the new bylaw, this property is now zoned RM x 16 - Medium Scale Residential, which allows 16 meters in height. Ground floor commercial uses are permitted in the RM x 16 zone but are subject to additional regulations to ensure compatibility with surrounding residential development. Based on the site area of 12,192 sq ft and a maximum Floor Area Ratio (FAR) of 2.3, the site could accommodate up to approximately 28,040 sq ft of total floor area. Assuming an average unit size of 75 mÂ2, this translates to an estimated 37 units at maximum buildout. Please note that these are high-level estimates only. The actual number of units achievable will depend on building design, site layout, parking, outdoor space, servicing, and other technical considerations. This, of course, will all be subject to The City of Edmonton Approval at Planning Development Services.

# **Community Information**

Address 8710 82 Avenue

Area Edmonton

Subdivision Bonnie Doon

City Edmonton
County ALBERTA

Province AB

Postal Code T6C 0Z1