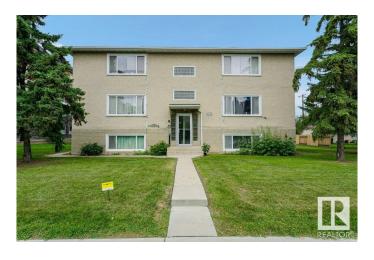

# \$1,580,000 - 8710 82 Avenue, Edmonton

MLS® #E4446657

### \$1,580,000

0 Bedroom, 0.00 Bathroom, Land Commercial on 0.00 Acres

Bonnie Doon, Edmonton, AB

Truly a rare find on Whyte Ave Edmonton. Calling on all Developers and Investors for this prime piece of land. Under the new bylaw, this property is now zoned RM x 16 - Medium Scale Residential, which allows 16 meters in height. Ground floor commercial uses are permitted in the RM x 16 zone but are subject to additional regulations to ensure compatibility with surrounding residential development. Based on the site area of 12,192 sq ft and a maximum Floor Area Ratio (FAR) of 2.3, the site could accommodate up to approximately 28,040 sq ft of total floor area. Assuming an average unit size of 75 mÂ2, this translates to an estimated 37 units at maximum buildout. Please note that these are high-level estimates only. The actual number of units achievable will depend on building design, site layout, parking, outdoor space, servicing, and other technical considerations. This, of course, will all be subject to The City of Edmonton Approval at Planning Development Services.

## **Exterior**

Exterior Wood Frame, See Remarks
Construction Wood Frame, See Remarks