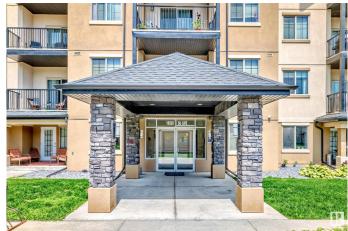

## \$215,000

1 Bedroom, 1.00 Bathroom, 698 sqft Condo / Townhouse on 0.00 Acres

Pleasantview (Edmonton), Edmonton, AB

Welcome to Serenity Gardens! This top-floor 1 bed + den condo offers a bright, open-concept layout with hardwood floors, granite counters, stainless steel appliances, and a kitchen island with eating bar. Enjoy a spacious living area, full 4-piece bath, versatile den, in-suite laundry, central A/C, and a sunny south-facing balcony with gas line. Comes with titled underground parking and storage cage. Ideally located near the U of A, Whyte Ave, shopping, and transitâ€"urban living at its best!

Amenities Air Conditioner, No Animal Home, No Smoking Home, Parking-Visitor,

Party Room, Patio, Secured Parking, Security Door, Storage-Locker

Room, Natural Gas BBQ Hookup

Parking Heated, Parkade, Underground