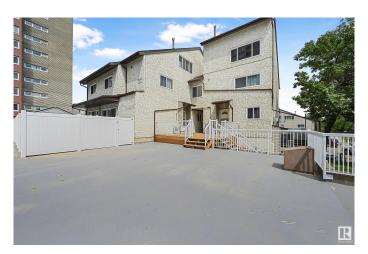

## \$190,000

2 Bedroom, 1.00 Bathroom, 1,073 sqft Condo / Townhouse on 0.00 Acres

West Meadowlark Park, Edmonton, AB

Discover your new home! This affordable townhome shines with updated modern luxury vinyl plank flooring, newer casings, baseboards, and interior doors. In 2022, this unit was upgraded with some BIG TICKET ITEMS. Featuring all new appliances (except stove as it was newer when purchased), plus a new furnace and hot water tank for peace of mind. The spacious, bright interior provides plenty of room to build equity or grow your investment portfolio. Located just a short walk to West Edmonton Mall and Misericordia Hospital, it's perfect for busy professionals. Enjoy quick access to the Whitemud and Henday for seamless commuting. Plus, with low condo fees maintaining your home is affordable. ALSO a pet friendly complex. This is an opportunity you won't want to miss!

#### **Exterior**

Exterior Wood, Vinyl

Exterior Features Playground Nearby, Public Transportation, Schools, Shopping Nearby,

See Remarks

Roof Asphalt Shingles

Construction Wood, Vinyl

Foundation Concrete Perimeter