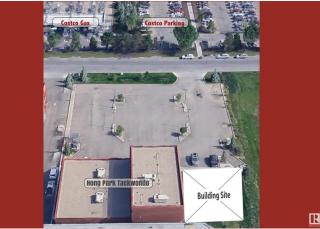

#### \$0

0 Bedroom, 0.00 Bathroom, Land Commercial on 0.00 Acres

Parsons Industrial, Edmonton, AB

Prime Commercial Lease Opportunity Across from Costco! Located in a high-traffic area with excellent exposure and large shared parking, this site offers 3,000 to 10,000 sq ft of customizable spaceâ€"perfectly suited to your vision. Zoned BE, it supports a wide range of light industrial and small commercial uses. Whether you're expanding or launching something new, we're ready to build to suit your specific business needs. Bring your ideas and let's create the ideal space for your next chapter. Take the first step toward your business growth!