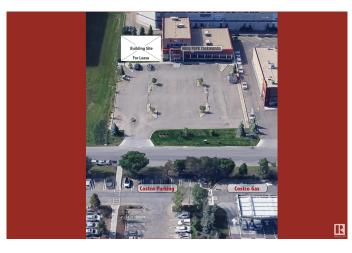

#### \$0

0 Bedroom, 0.00 Bathroom, Land Commercial on 0.00 Acres

Parsons Industrial, Edmonton, AB

Prime Commercial Lease Opportunity Across from Costco! Located in a high-traffic area with excellent exposure and large shared parking, this site offers 3,000 to 10,000 sq ft of customizable spaceâ€"perfectly suited to your vision. Zoned BE, it supports a wide range of light industrial and small commercial uses. Whether you're expanding or launching something new, we're ready to build to suit your specific business needs. Bring your ideas and let's create the ideal space for your next chapter. Take the first step toward your business growth!