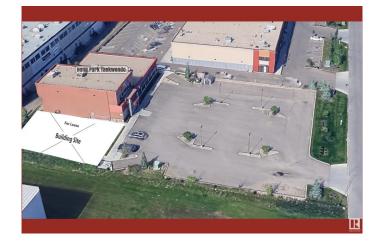

#### \$0

0 Bedroom, 0.00 Bathroom, Land Commercial on 0.00 Acres

Parsons Industrial, Edmonton, AB

Prime Commercial Lease Opportunity Across from Costco! Located in a high-traffic area with excellent exposure and large shared parking, this site offers 3,000 to 10,000 sq ft of customizable spaceâ€"perfectly suited to your vision. Zoned BE, it supports a wide range of light industrial and small commercial uses. Whether you're expanding or launching something new, we're ready to build to suit your specific business needs. Bring your ideas and let's create the ideal space for your next chapter. Take the first step toward your business growth!