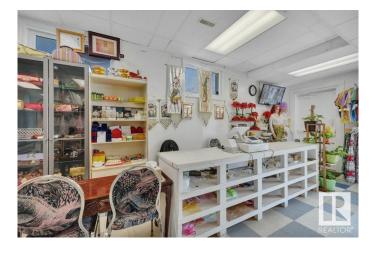

# \$700,000

0 Bedroom, 0.00 Bathroom, Retail on 0.00 Acres

Belvedere, Edmonton, AB

Prime Commercial Opportunity! Located in a developing area with new infrastructure and residential growth. This versatile high exposure property offers endless potential for business owners and investors alike. It's currently set up as a 2 storey mixed use building with a retail store with washrooms on the main & a reception area, individual treatment rooms, washroom w/shower & staff room upstairs. It can easily be converted to suit a variety of business types, including service, office spaces, or transformed to suit your unique vision. It has convenient on-site parking, and is accessible from major roads and public transportation, enhancing its appeal for a wide range of businesses. With the surrounding area undergoing revitalization and growth, this commercial property provides an excellent opportunity for future development or expansion.