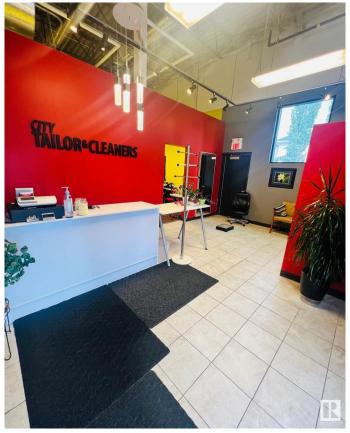

### \$40,000

0 Bedroom, 0.00 Bathroom, Business on 0.00 Acres

Summerside, Edmonton, AB

Great opportunity to own a well-established tailoring, alteration, and dry cleaning depot, easily operated by one person and located in a busy strip mall at Summerside Plaza â€" the gateway to vibrant communities like Summerside, Orchards, Aurora, and Walker. This approximately 800 sq. ft. store has been successfully serving loyal clients since 2015 and boasts a strong 4.2/5.0 Google rating. The owner is retiring, creating an excellent chance for a new owner to take over a reputable, turnkey business. Financial details are available for serious buyers with an NDA.