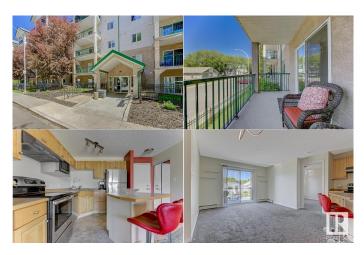

## \$169,900

2 Bedroom, 2.00 Bathroom, 729 sqft Condo / Townhouse on 0.00 Acres

Parkdale (Edmonton), Edmonton, AB

STEPS FROM THE LRT Station! Don't miss your chance to own this 2nd FLOOR, 2 bed, 2 bath condo in Park Place Boulevard. This unit boasts: corner kitchen with breakfast bar, dining area and spacious living room which opens onto a generous and covered west-facing balcony. Primary bedroom has walk-through closet and 4pc ensuite and the 2nd bedroom is separated by the living room with adjacent 4 pc bath. Other features are: in-suite laundry, elevator and visitor parking. All utilities are included in condo fees except power. Quick access to Downtown, Rogers Place, Grant MacEwan and U of A. MOVE IN READY WITH QUICK POSSESSION!

## **Essential Information**

| MLS® #         | E4445295          |
|----------------|-------------------|
| Price          | \$169,900         |
| Bedrooms       | 2                 |
| Bathrooms      | 2.00              |
| Full Baths     | 2                 |
| Square Footage | 729               |
| Acres          | 0.00              |
| Year Built     | 2004              |
| Туре           | Condo / Townhouse |
| Sub-Type       | Lowrise Apartment |
|                |                   |

| Style                 | Single Level Apartment                                                                             |  |
|-----------------------|----------------------------------------------------------------------------------------------------|--|
| Status                | Active                                                                                             |  |
| Community Information |                                                                                                    |  |
| Address               | 223 11325 83 Street                                                                                |  |
| Area                  | Edmonton                                                                                           |  |
| Subdivision           | Parkdale (Edmonton)                                                                                |  |
| City                  | Edmonton                                                                                           |  |
| County                | ALBERTA                                                                                            |  |
| Province              | AB                                                                                                 |  |
| Postal Code           | T5B 4W5                                                                                            |  |
| Amenities             |                                                                                                    |  |
| Amenities             | Deck, Intercom, Parking-Extra, Parking-Visitor, Vinyl Windows                                      |  |
| Parking Spaces        | 1                                                                                                  |  |
| Parking               | Stall                                                                                              |  |
| Interior              |                                                                                                    |  |
| Interior Features     | ensuite bathroom                                                                                   |  |
| Appliances            | Dishwasher-Built-In, Dryer, Oven-Microwave, Refrigerator, Stove-Electric, Washer, Window Coverings |  |
| Heating               | Baseboard, Natural Gas                                                                             |  |
| # of Stories          | 4                                                                                                  |  |
| Stories               | 1                                                                                                  |  |
| Has Basement          | Yes                                                                                                |  |
| Basement              | None, No Basement                                                                                  |  |
| Exterior              |                                                                                                    |  |
| Exterior              | Wood, Stucco                                                                                       |  |
| Exterior Features     | Flat Site, Public Transportation, Schools, Shopping Nearby                                         |  |
| Roof                  | Asphalt Shingles                                                                                   |  |
| Construction          | Wood, Stucco                                                                                       |  |
|                       |                                                                                                    |  |