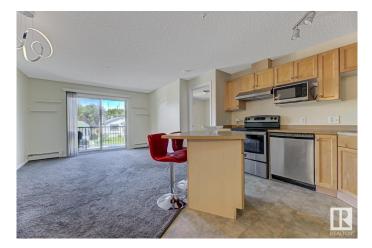

## \$169,900

2 Bedroom, 2.00 Bathroom, 729 sqft Condo / Townhouse on 0.00 Acres

Parkdale (Edmonton), Edmonton, AB

STEPS FROM THE LRT Station! Don't miss your chance to own this 2nd FLOOR, 2 bed, 2 bath condo in Park Place Boulevard. This unit boasts: corner kitchen with breakfast bar, dining area and spacious living room which opens onto a generous and covered west-facing balcony. Primary bedroom has walk-through closet and 4pc ensuite and the 2nd bedroom is separated by the living room with adjacent 4 pc bath. Other features are: in-suite laundry, elevator and visitor parking. All utilities are included in condo fees except power. Quick access to Downtown, Rogers Place, Grant MacEwan and U of A. MOVE IN READY WITH QUICK POSSESSION!

| Style                 | Single Level Apartment                                                                             |  |
|-----------------------|----------------------------------------------------------------------------------------------------|--|
| Status                | Active                                                                                             |  |
| Community Information |                                                                                                    |  |
| Address               | 223 11325 83 Street                                                                                |  |
| Area                  | Edmonton                                                                                           |  |
| Subdivision           | Parkdale (Edmonton)                                                                                |  |
| City                  | Edmonton                                                                                           |  |
| County                | ALBERTA                                                                                            |  |
| Province              | AB                                                                                                 |  |
| Postal Code           | T5B 4W5                                                                                            |  |
| Amenities             |                                                                                                    |  |
| Amenities             | Deck, Intercom, Parking-Extra, Parking-Visitor, Vinyl Windows                                      |  |
| Parking Spaces        | 1                                                                                                  |  |
| Parking               | Stall                                                                                              |  |
| Interior              |                                                                                                    |  |
| Interior Features     | ensuite bathroom                                                                                   |  |
| Appliances            | Dishwasher-Built-In, Dryer, Oven-Microwave, Refrigerator, Stove-Electric, Washer, Window Coverings |  |
| Heating               | Baseboard, Natural Gas                                                                             |  |
| # of Stories          | 4                                                                                                  |  |
| Stories               | 1                                                                                                  |  |
| Has Basement          | Yes                                                                                                |  |
| Basement              | None, No Basement                                                                                  |  |
| Exterior              |                                                                                                    |  |
| Exterior              | Wood, Stucco                                                                                       |  |
| Exterior Features     | Flat Site, Public Transportation, Schools, Shopping Nearby                                         |  |
| Roof                  | Asphalt Shingles                                                                                   |  |
| Construction          | Wood, Stucco                                                                                       |  |
|                       |                                                                                                    |  |