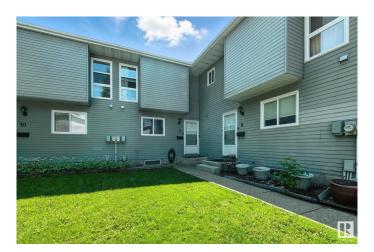

### \$179,000

3 Bedroom, 1.50 Bathroom, 1,163 sqft Condo / Townhouse on 0.00 Acres

Sakaw, Edmonton, AB

Great opportunity for an affordable townhouse backing onto trees and park space. This three bedroom home features laminate flooring and white kitchen cabinets. Laminate flooring throughout the main floor and carpet upstairs. Basement is partly finished. Private South facing backyard provides space to relax or kids to play. All appliances - refrigerator, stove, dishwasher, washer and dryer are included. Newer hot water tank. Assigned parking stall in front of unit. Close to schools, parks, shopping and transit. Private backyard with no neighbours behind you. Great opportunity to own a home in a well maintained complex at an affordable price!