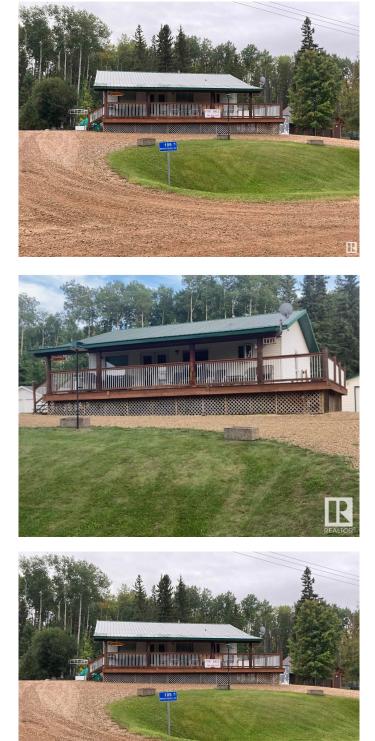

#### \$361,000

1 Bedroom, 1.50 Bathroom, 1,008 sqft Rural on 0.63 Acres

Fawcett lake, Rural Lesser Slave River M.D., AB

Welcome to SERENE country living! The seller is also including 1/4 OWNERSHIP of a **PRIVATE DOCK!** Located in the natural Alberta bush with the most gorgeous sunsets, beautiful beach area, camping and year round fishing. Whether your looking for a weekend retreat or a quiet retirement home, this is a MUST SEE! Right off Fawcett Lake, and the famous Fawcett Lake Resort known for its Walleye fishing, quad country and 4 wheel ATV's, this property is also located on the Trans Canada trail. This gorgeous one owner home comes FULLY FURNISHED, NEVER SMOKED IN, with NO PETS and has been taken care of immaculately. From the metal roof, the spray foam insulation, to the beautiful pine treated deck, pine hardwood throughout the main floor, you see the warmth, care and love throughout. The main floor highlights include Master Bedroom with ensuite, laundry room, second bedroom, kitchen with like new appliances. Basement is FULLY FINISHED with a huge flex room, bar, and another fully furnished bedroom, and bathroom.

# Amenities

Features Bar, Deck, Detectors Smoke, Fire Pit, Front Porch, Insulation-Upgraded, Lake Privileges, No Smoking Home, Parking-Visitor, R.V. Storage, Recreation Room/Centre

## Exterior

| Exterior          | Wood                                                               |
|-------------------|--------------------------------------------------------------------|
| Exterior Features | Backs Onto Park/Trees, Boating, Environmental Reserve, Lake Access |
|                   | Property, Lake View, Landscaped, Private Fishing, Private Setting  |