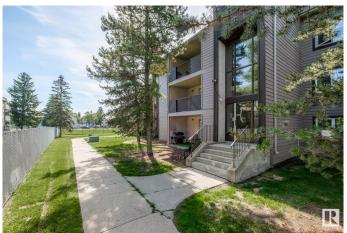

## \$119,000

2 Bedroom, 1.50 Bathroom, 883 sqft Condo / Townhouse on 0.00 Acres

Akinsdale, St. Albert, AB

This quiet 2-bedroom, 1.5-bath home is perfect for first-time buyers or investors. The primary bedroom features a walk-through closet and private ensuite, while the bright kitchen with new countertops opens to a dining area and a cozy living room with a wood-burning fireplace. Large patio doors offer natural light and access to your private outdoor space. Recent updates include plush carpeting, fresh paint, new lighting, updated ceiling and bathroom fans, a new kitchen faucet and blackout bedroom blinds, and a top of the line stainless steel fridge. Close to transit, shopping, schools, and trailsâ€"this move-in ready home offers comfort and convenience in a great location!

#### **Exterior**

Exterior Wood

Exterior Features See Remarks

Roof Asphalt Shingles

Construction Wood

Foundation Concrete Perimeter