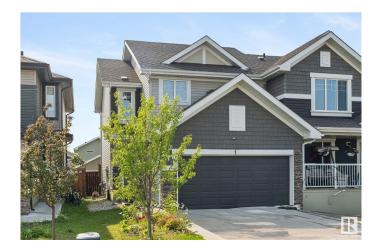

## \$419.999

3 Bedroom, 2.50 Bathroom, 1,445 sqft Single Family on 0.00 Acres

Sienna, Fort Saskatchewan, AB

Welcome to this spacious half duplex in Sienna, offering over 1,400 sq ft of stylish living space! Step inside to an open-concept main floor featuring granite countertops, a large island, and a walk-through pantry that makes grocery runs a breeze. Upstairs, you'll find 3 generous bedrooms, including a primary suite with ample space and comfort. Enjoy the convenience of a double attached garage and the potential of an unfinished basement ready for your personal touch. Step out back to a large deck and a sizeable backyardâ€"perfect for summer BBQs or letting the kids run free. Located in the desirable Sienna community, close to parks, schools, and walking trails, this home has the space, layout, and location you've been waiting for!

Year Built 2018

Type Single Family

Sub-Type Half Duplex

Style 2 Storey

Status Active