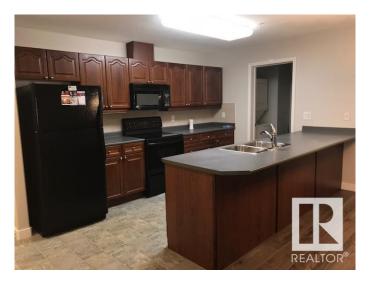

#### \$214,900

2 Bedroom, 2.00 Bathroom, 1,004 sqft Condo / Townhouse on 0.00 Acres

Canon Ridge, Edmonton, AB

Backing Onto Ravine, this Newly Renovated 2 Bedroom, 2 Bathroom Condo is located in a well run +18 Complex, small pets with board approval. New Laminate, New Paint, and ready for its new owner. This property comes with 5 appliances, insuite Laundry. Also, 1 titled underground heated parking stall for the cold winters & lots of Visitor Parking. The Ravines at Hermitage also has Genie Pad for communication with Management and Board. Garbage Shoot on Each Floor. There is a amenities room for your enjoyment. Which has a BBQ on the patio along with a pool table, shuffleboard, TV, and Library for your enjoyment. (Great for family Parties). Don't wait on this one!!! This is a Great Complex to Live in!!!!

## Interior

Interior Features ensuite bathroom

Appliances Dishwasher-Built-In, Fan-Ceiling, Microwave Hood Fan, Refrigerator,

Stacked Washer/Dryer, Stove-Electric, Window Coverings

Heating Hot Water, Natural Gas