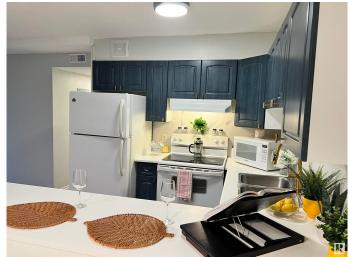

#### \$139,900

2 Bedroom, 1.00 Bathroom, 682 sqft Condo / Townhouse on 0.00 Acres

Montrose (Edmonton), Edmonton, AB

Looking for your perfect home? This beautiful 2-bedroom, 1-bath condo offers modern living with convenience and comfort. Fully equipped kitchen with peninsula, modern light fixtures, white appliances and vinyl plank flooring throughout. Updated bathroom with contemporary finishes. This condo offers the ideal blend of style and practicality. Don't miss out on this fantastic opportunity to live in a vibrant and well-connected neighborhood. Soon to be home to an exciting redevelopment project. Making it an incredible investment opportunity for future growth. Whether you're looking for a place to call home or an investment property in a growing neighborhood, this is the perfect spot!

#### Interior

Appliances Dishwasher-Built-In, Oven-Microwave, Refrigerator, Stove-Electric,

Window Coverings

Heating Forced Air-1, Natural Gas