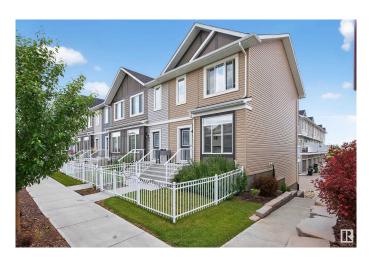

## \$349.900

3 Bedroom, 2.50 Bathroom, 1,215 sqft Condo / Townhouse on 0.00 Acres

Laurel, Edmonton, AB

Welcome to Laurel Landing and this beautifully built 2020 townhome located in a quiet, tucked-away section of the complex with only one shared wall for extra privacy and tranquility. Ideal for first-time buyers, professionals, or investors, this bright and stylish home offers contemporary finishes and smart design throughout. Enjoy easy access to the Anthony Henday, making commutes a breeze, while being just minutes from parks, schools, and major shopping amenities. Whether you're relaxing at home or exploring the neighbourhood, this location checks all the boxes for comfort and convenience. Don't miss the opportunity to own this low-maintenance gem in a growing, family-friendly community!

### **Exterior**

Exterior Wood, Vinyl

Exterior Features Landscaped, Playground Nearby, Public Transportation, Schools,

**Shopping Nearby** 

Roof Asphalt Shingles

Construction Wood, Vinyl

Foundation Concrete Perimeter