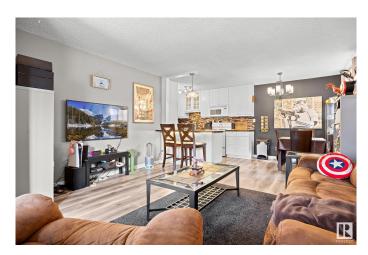

#### \$199,900

2 Bedroom, 1.00 Bathroom, 1,010 sqft Condo / Townhouse on 0.00 Acres

Queen Alexandra, Edmonton, AB

This updated 2-bedroom, 1-bathroom condo offers the perfect blend of convenience and tranquility. Ideally located near Whyte Avenue and the River Valley, you'll enjoy all the nearby amenities while still having a peaceful retreat to call home. With over 1000 sqft of living space and a private entrance, this home feels more like a townhouse than a condo. Step into a stunning kitchen featuring sleek white cabinetry, rich dark wood countertops, and ample storage. The open-concept design flows seamlessly into a spacious living area filled with natural light. Both bedrooms are generously sized, providing plenty of comfort and flexibility. An in-suite laundry room with extra storage adds to the convenience. Plus, this pet-friendly building welcomes your furry companions!