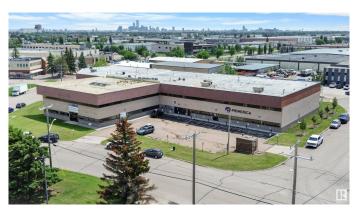

# \$4,525,000 - 14601-14625 134 Avenue, Edmonton

MLS® #E4443886

# \$4,525,000

0 Bedroom, 0.00 Bathroom, Industrial on 0.00 Acres

Bonaventure Industrial, Edmonton, AB

If your money isn't working as hard as you are, it could be time to explore your investment options. This multi-tenant industrial property in Edmonton, Alberta, offers stable income with a tantalizing return. This property is backed by a diversified rent roll, which includes the Alberta Government, and staggered lease expiries to cater to your need for stability, not speculation. This property features •A diversified tenant base •Staggered lease expiries •attractive cash flow.

#### **Essential Information**

MLS® # E4443886 Price \$4,525,000

Bathrooms 0.00 Acres 0.00 Year Built 1977

Type Industrial Status Active

# **Community Information**

Address 14601-14625 134 Avenue

Area Edmonton

Subdivision Bonaventure Industrial

City Edmonton
County ALBERTA

Province AB

Postal Code T5L 4S9

### **Exterior**

Exterior Brick
Construction Brick