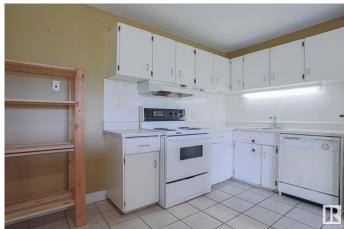

#### \$109,000

1 Bedroom, 1.00 Bathroom, 613 sqft Condo / Townhouse on 0.00 Acres

Strathcona, Edmonton, AB

Discover this cozy one-bedroom unit STEPS from the University of Alberta and Whyte Avenue. The spacious layout features a well-equipped kitchen, generous living area, and a LARGE PRIVATE DECK OVERLOOKING THE PARKâ€"perfect for relaxing or entertaining. Enjoy a 4-piece bath, the expansive storage room adding practicality, shared laundry on the 2nd and 3rd floors, and a designated parking stall. Comfort, convenience, and value in a prime location.

### Interior

Appliances Air Conditioner-Window, Dishwasher-Built-In, Hood Fan, Refrigerator,

Stove-Electric

Heating Baseboard, Natural Gas