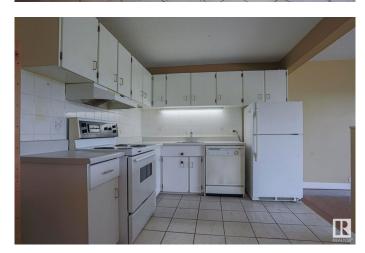

#### \$109,000

1 Bedroom, 1.00 Bathroom, 613 sqft Condo / Townhouse on 0.00 Acres

Strathcona, Edmonton, AB

Discover this cozy one-bedroom unit STEPS from the University of Alberta and Whyte Avenue. The spacious layout features a well-equipped kitchen, generous living area, and a LARGE PRIVATE DECK OVERLOOKING THE PARKâ€"perfect for relaxing or entertaining. Enjoy a 4-piece bath, the expansive storage room adding practicality, shared laundry on the 2nd and 3rd floors, and a designated parking stall. Comfort, convenience, and value in a prime location.

### Interior

Appliances Air Conditioner-Window, Dishwasher-Built-In, Hood Fan, Refrigerator,

Stove-Electric

Heating Baseboard, Natural Gas