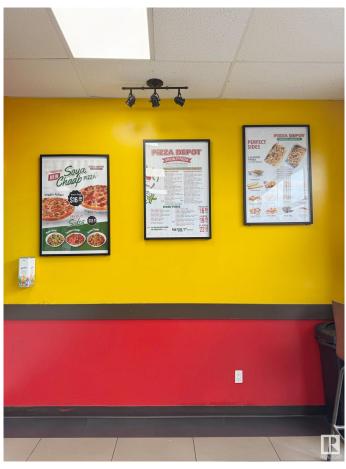

#### \$330,000

0 Bedroom, 0.00 Bathroom, Business on 0.00 Acres

Silver Berry, Edmonton, AB

Pizza Depot Franchise for Sale in Tamarack (South Edmonton)! Well-established national franchise located in a high-traffic retail plaza near Meadows Transit Centre. Surrounded by residential neighborhoods and major retail, this location benefits from excellent visibility and steady walk-in traffic. Modern, clean interior with strong brand presence. Consistent sales and loyal customer base make this a great opportunity for owner-operators or investors. Full franchise training and support provided. Financials available to qualified buyers. Turnkey operation with growth potential in a rapidly developing area. Please do not approach staff directly.