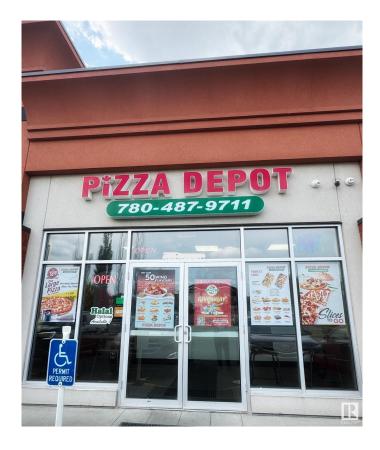

#### \$330,000

0 Bedroom, 0.00 Bathroom, Business on 0.00 Acres

Silver Berry, Edmonton, AB

Pizza Depot Franchise for Sale in Tamarack (South Edmonton)! Well-established national franchise located in a high-traffic retail plaza near Meadows Transit Centre. Surrounded by residential neighborhoods and major retail, this location benefits from excellent visibility and steady walk-in traffic. Modern, clean interior with strong brand presence. Consistent sales and loyal customer base make this a great opportunity for owner-operators or investors. Full franchise training and support provided. Financials available to qualified buyers. Turnkey operation with growth potential in a rapidly developing area. Please do not approach staff directly.