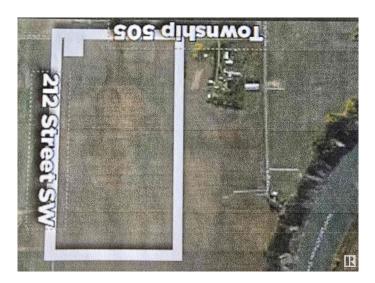

# \$1,899,999 - 20510 89 Avenue, Edmonton

MLS® #E4443149

#### \$1,899,999

0 Bedroom, 0.00 Bathroom, Land Commercial on 0.00 Acres

Edmonton South West, Edmonton, AB

Great investment parcel, recent zoneing changes, from ag to future non-residential, part of the RABBIT HILLD DISTRICT PLAN, IN THE CITY OF EDMONTON, this 77.59 Acres. Perfect long-term hard asset investment potential for future development as southwest Edmonton expands. Close proximity to Edmonton's 77.59 Acres. Perfect longprestigious North Saskatchewan River Valley; Seller will entertain a Vendor Take-Back Mortgage; Relatively flat topography with great farmland potential; Estimated Driving Times: 12 minutes to Edmonton International Airport (YEG), 8 Minutes to Nisku, Alberta, 7 minutes to Rabbit Hill Snow Resort, 4 minute to Devon, Alberta. Legal Address: 1523717; 1; 2/ Zoning: AES (Agricultural Edmonton South). Seller open to selling adjacent 78.58 Acres. Buyer's to confirm information during their due diligence. Information herein and auxiliary information subject to becoming outdated in time, change, and/or deemed reliable but not guaranteed. Buyer to confirm information during their Due Diligence.