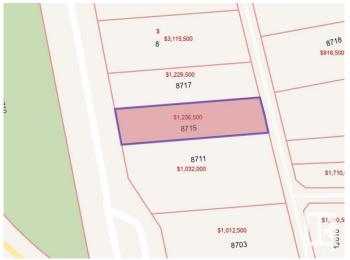

# \$1,025,000 - 8715 Saskatchewan Drive, Edmonton

MLS® #E4443134

### \$1,025,000

0 Bedroom, 0.00 Bathroom, Single Family on 0.00 Acres

Windsor Park (Edmonton), Edmonton, AB

47'x190' VACANT LOT. Flat, development ready site. No ASBESTOS, no demolition, just submit your plans to the city and BUILD. Listed for way less than the City of Edmonton tax assessment. With the potential for breathtaking views, located on one of Edmonton's most iconic drives.. this one is a no brainer. The large 47' frontage allows for a full sized house and the 190 foot backyard offers tons of potential with room for a green space, huge back patio, plus a triple car garage and even an over the garage suite, all with room to spare on this massive 835 Sq M lot. DO NOT MISS YOUR CHANCE!