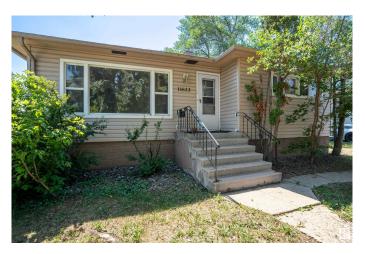

### \$389,000

4 Bedroom, 2.00 Bathroom, 860 sqft Single Family on 0.00 Acres

Prince Rupert, Edmonton, AB

Welcome to this CHARMING 4-BEDROOM BUNGALOW located in the community of PRINCE RUPERT. Sitting on a 58' x 120' LOT, this home features 2 BEDROOMS UP and 2 DOWN, with a FINISHED BASEMENT and RECENT UPDATES including a NEWER ROOF and NEWER BASEMENT FLOORING. The spacious backyard offers GARDEN BEDS and a FIRE PIT, perfect for outdoor enjoyment. Located just minutes from KINGSWAY MALL, NAIT, DOWNTOWN and major transit routes, this centrally located property is perfect for HOMEOWNERS or INVESTORS looking for flexibility, space and opportunity in a prime location.

Type Single Family

Sub-Type Detached Single Family

Style Bungalow
Status Active

Stories 2

Has Basement Yes

Basement Full, Finished

**Exterior** 

Exterior Wood, Vinyl

Exterior Features Shopping Nearby, Vegetable Garden, Partially Fenced

Roof Asphalt Shingles

Construction Wood, Vinyl