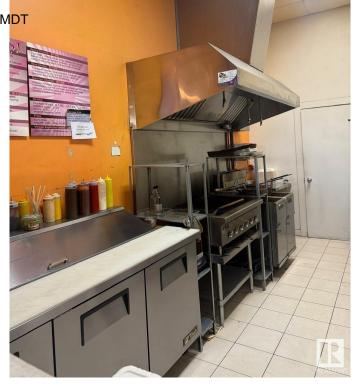

### \$150,000

0 Bedroom, 0.00 Bathroom, Business on 0.00 Acres

Parsons Industrial, Edmonton, AB

INCREDIBLE OPPORTUNITY IN BUSY MILLWOODS! This fully fixtured quick service restaurant has fully equipped kitchen with 7' hood fan, fridge/freezers, prep table, and 11 customer tables. Excellent lease!! Lots of free parking and easy access from 23rd Ave. Very attractive lease! Don't miss this amazing opportunity.