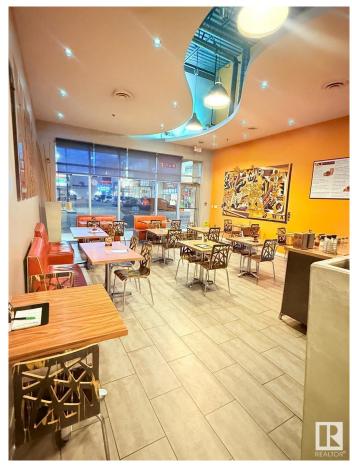

### \$150,000

0 Bedroom, 0.00 Bathroom, Business on 0.00 Acres

Parsons Industrial, Edmonton, AB

INCREDIBLE OPPORTUNITY IN BUSY MILLWOODS! This fully fixtured quick service restaurant has fully equipped kitchen with 7' hood fan, fridge/freezers, prep table, and 11 customer tables. Excellent lease!! Lots of free parking and easy access from 23rd Ave. Very attractive lease! Don't miss this amazing opportunity.