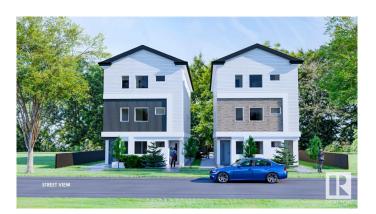

# \$2,950,000

0 Bedroom, 0.00 Bathroom, Multi-Family Commercial on 0.00 Acres

Elmwood Park, Edmonton, AB

Architecturally inspired by classic UK flats, this thoughtfully designed preconstruction project stands out in a market saturated with cookie-cutter infills. Qualifying for 95% LTV under CMHC's MLI Select program, it offers both style and smart investment potential. Each of the two buildings includes four one-bedroom suites and one three-bedroom two bathroom suite all above grade and equipped with air conditioning for added comfort. The basement level features five dedicated storage units per building, providing additional income opportunities. With a total of 14 parking stalls, tenant convenience is prioritized. Located in a highly accessible area near elementary schools, as well as NAIT, MacEwan University, the Edmonton Public Library, and LRT station. Shopping, dining, and other urban amenities are also just minutes away. Built by a seasoned builder with over 40 years of experience, this property is a rare blend of design, durability, and diversified revenue streams.