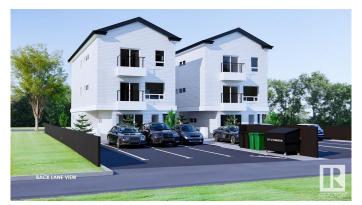

# \$2,950,000

0 Bedroom, 0.00 Bathroom, Multi-Family Commercial on 0.00 Acres

Elmwood Park, Edmonton, AB

Architecturally inspired by classic UK flats, this thoughtfully designed preconstruction project stands out in a market saturated with cookie-cutter infills. Qualifying for 95% LTV under CMHC's MLI Select program, it offers both style and smart investment potential. Each of the two buildings includes four one-bedroom suites and one three-bedroom two bathroom suite all above grade and equipped with air conditioning for added comfort. The basement level features five dedicated storage units per building, providing additional income opportunities. With a total of 14 parking stalls, tenant convenience is prioritized. Located in a highly accessible area near elementary schools, as well as NAIT, MacEwan University, the Edmonton Public Library, and LRT station. Shopping, dining, and other urban amenities are also just minutes away. Built by a seasoned builder with over 40 years of experience, this property is a rare blend of design, durability, and diversified revenue streams.