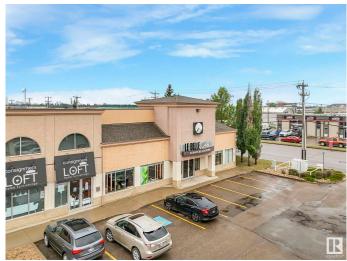

## \$1,550,000

0 Bedroom, 0.00 Bathroom, Retail on 0.00 Acres

West Sheffield Industrial, Edmonton, AB

Exceptional Retail/Office Opportunity in Prime West Edmonton Location! Welcome to this expansive 7,015 sq ft commercial space in the highly accessible and sought-after West Sheffield Industrial area. Zoned CB1 (Low Intensity Business Zone), this versatile property is ideal for a wide range of uses including retail, showroom, office, or service-based business operations. Originally three separate units this property has been seamlessly combined into one large, functional space. The main floor features 3,742 sq ft of open, adaptable layout, while the mezzanine level offers an additional 3,273 sq ft. perfect for offices, meeting rooms, or additional workspace. Built in 1997, this well-maintained building includes ample surface parking for staff and customers, and boasts excellent visibility and accessibility in one of West Edmonton's busiest commercial zones. This is a rare opportunity to acquire a large, flexible footprint in a thriving business district.

# **Community Information**

Address 16844 111 Avenue

Area Edmonton

Subdivision West Sheffield Industrial

City Edmonton
County ALBERTA

Province AB

Postal Code T5M 4C9