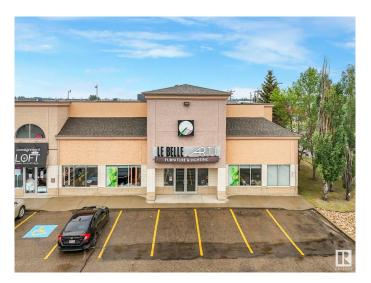

## \$1,550,000

0 Bedroom, 0.00 Bathroom, Retail on 0.00 Acres

West Sheffield Industrial, Edmonton, AB

Exceptional Retail/Office Opportunity in Prime West Edmonton Location! Welcome to this expansive 7,015 sq ft commercial space in the highly accessible and sought-after West Sheffield Industrial area. Zoned CB1 (Low Intensity Business Zone), this versatile property is ideal for a wide range of uses including retail, showroom, office, or service-based business operations. Originally three separate units this property has been seamlessly combined into one large, functional space. The main floor features 3,742 sq ft of open, adaptable layout, while the mezzanine level offers an additional 3,273 sq ft. perfect for offices, meeting rooms, or additional workspace. Built in 1997, this well-maintained building includes ample surface parking for staff and customers, and boasts excellent visibility and accessibility in one of West Edmonton's busiest commercial zones. This is a rare opportunity to acquire a large, flexible footprint in a thriving business district.

# **Community Information**

Address 16844 111 Avenue

Area Edmonton

Subdivision West Sheffield Industrial

City Edmonton
County ALBERTA

Province AB

Postal Code T5M 4C9