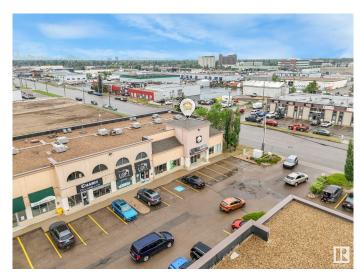

## \$1,550,000

0 Bedroom, 0.00 Bathroom, Retail on 0.00 Acres

West Sheffield Industrial, Edmonton, AB

Exceptional Retail/Office Opportunity in Prime West Edmonton Location! Welcome to this expansive 7,015 sq ft commercial space in the highly accessible and sought-after West Sheffield Industrial area. Zoned CB1 (Low Intensity Business Zone), this versatile property is ideal for a wide range of uses including retail, showroom, office, or service-based business operations. Originally three separate units this property has been seamlessly combined into one large, functional space. The main floor features 3,742 sq ft of open, adaptable layout, while the mezzanine level offers an additional 3,273 sq ft. perfect for offices, meeting rooms, or additional workspace. Built in 1997, this well-maintained building includes ample surface parking for staff and customers, and boasts excellent visibility and accessibility in one of West Edmonton's busiest commercial zones. This is a rare opportunity to acquire a large, flexible footprint in a thriving business district.

# **Community Information**

Address 16844 111 Avenue

Area Edmonton

Subdivision West Sheffield Industrial

City Edmonton
County ALBERTA

Province AB

Postal Code T5M 4C9