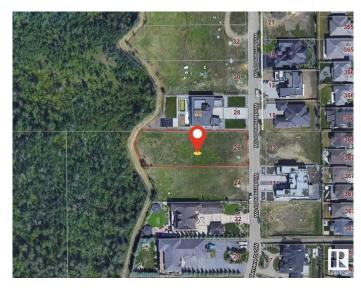

## \$1,875,000

0 Bedroom, 0.00 Bathroom, Single Family on 0.00 Acres

Windermere, Edmonton, AB

Prime 31,762 sq ft lot on esteemed Windermere Drive, offering a unique opportunity to craft your dream home. With a generous 101.4x298 size, this lot accommodates designs for a home with an 82-FOOT POCKET. Nestled in a location that balances seclusion with easy access to Windermere's amenities, it's perfect for various architectural styles including a 2-storey, 3-storey, 1½-story, or Raised bungalow. The site offers a rare view, OVERLOOKING 2 GOLF COURSES AND RIVER VISTAS, enhanced by a BACKING PRIVATE WALKWAY. READY FOR IMMEDIATE DEVELOPMENT, this exceptional plot awaits your vision. Select your preferred builder and start creating the home you've always envisioned on this unparalleled lot. AMAZING PRIME LOCATION!

# **Community Information**

Address 26 Windermere Drive

Area Edmonton
Subdivision Windermere
City Edmonton
County ALBERTA

Province AB

Postal Code T6W 0C2

#### **Exterior**

Exterior Features Cul-De-Sac, Environmental Reserve, Flat Site, Golf Nearby,

Park/Reserve, River View, Schools, Shopping Nearby, Ski Hill Nearby,

See Remarks, Partially Fenced