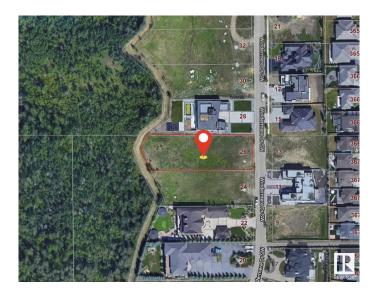

## \$1,875,000

0 Bedroom, 0.00 Bathroom, Single Family on 0.00 Acres

Windermere, Edmonton, AB

Prime 31,762 sq ft lot on esteemed Windermere Drive, offering a unique opportunity to craft your dream home. With a generous 101.4x298 size, this lot accommodates designs for a home with an 82-FOOT POCKET. Nestled in a location that balances seclusion with easy access to Windermere's amenities, it's perfect for various architectural styles including a 2-storey, 3-storey, 1½-story, or Raised bungalow. The site offers a rare view, OVERLOOKING 2 GOLF COURSES AND RIVER VISTAS, enhanced by a BACKING PRIVATE WALKWAY. READY FOR IMMEDIATE DEVELOPMENT, this exceptional plot awaits your vision. Select your preferred builder and start creating the home you've always envisioned on this unparalleled lot. AMAZING PRIME LOCATION!

# **Community Information**

Address 26 Windermere Drive

Area Edmonton
Subdivision Windermere
City Edmonton
County ALBERTA

Province AB

Postal Code T6W 0C2

#### **Exterior**

Exterior Features Cul-De-Sac, Environmental Reserve, Flat Site, Golf Nearby,

Park/Reserve, River View, Schools, Shopping Nearby, Ski Hill Nearby,

See Remarks, Partially Fenced