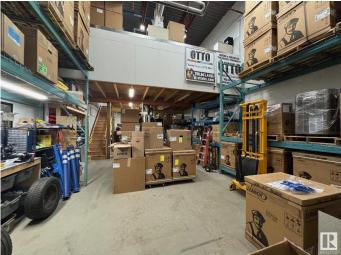

#### \$579,000

0 Bedroom, 0.00 Bathroom, Industrial on 0.00 Acres

Alberta Park Industrial, Edmonton, AB

This functional industrial space offers a strategic position within one of the city's most established industrial corridors. With excellent access to major arterial routes such as 156 Street, 170 Street, and Yellowhead Trail, the property supports efficient logistics and easy connectivity throughout Edmonton and beyond. The building is well-suited for a range of industrial users, offering practical features to support warehouse, distribution, or light manufacturing operations. Situated in a vibrant commercial and industrial hub, the property benefits from nearby amenities, service providers, and public transit accessâ€"enhancing convenience for both staff and clients. This opportunity provides tenants with a reliable and accessible location in a high-demand area. This is the ideal space for businesses seeking a balance of functionality, exposure, and connectivity.