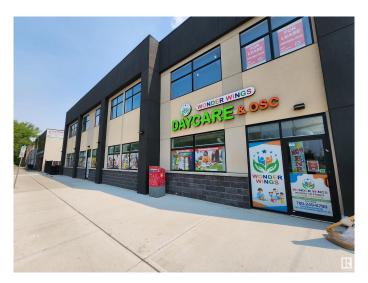

# \$3,850,000 - 12220 118 Avenue, Edmonton

MLS® #E4442088

## \$3,850,000

0 Bedroom, 0.00 Bathroom, Retail on 0.00 Acres

Prince Charles, Edmonton, AB

Investor Alert! Exceptional opportunity to own a new, high-exposure 12,000+ sq.ft. retail/office building on bustling 118 Avenueâ€"earning over \$222K in net income at just 60% leased! This modern, well-designed asset features a 10 years secure long-term leases with established retail tenants on the main floor. The second floor offers 5,500+ sq.ft. of prime space with flexible zoningâ€"ideal for medical, professional offices, fitness, restaurant/bar, or future residential units\*\*. offering huge upside as you lease it out. Bonus income from a digital billboard adds to the strong returns. Surrounded by major anchors like McDonald's and St. John Ambulance, with ample parking and minutes to downtown & Blatchford. New construction. Proven income. Massive growth potential. A smart investment in one of Edmonton's busiest corridors!