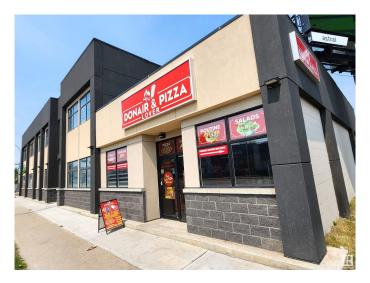

# \$3,850,000 - 12220 118 Avenue, Edmonton

MLS® #E4442088

## \$3,850,000

0 Bedroom, 0.00 Bathroom, Retail on 0.00 Acres

Prince Charles, Edmonton, AB

Investor Alert! Exceptional opportunity to own a new, high-exposure 12,000+ sq.ft. retail/office building on bustling 118 Avenueâ€"earning over \$222K in net income at just 60% leased! This modern, well-designed asset features a 10 years secure long-term leases with established retail tenants on the main floor. The second floor offers 5,500+ sq.ft. of prime space with flexible zoningâ€"ideal for medical, professional offices, fitness, restaurant/bar, or future residential units\*\*. offering huge upside as you lease it out. Bonus income from a digital billboard adds to the strong returns. Surrounded by major anchors like McDonald's and St. John Ambulance, with ample parking and minutes to downtown & Blatchford. New construction. Proven income. Massive growth potential. A smart investment in one of Edmonton's busiest corridors!