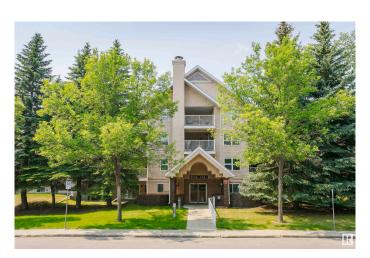

### \$173,000

1 Bedroom, 1.00 Bathroom, 771 sqft Condo / Townhouse on 0.00 Acres

Terra Losa, Edmonton, AB

Welcome to Beulah Manor, a well-maintained 55+ community offering comfort and convenience! This beautifully updated 1-bedroom condo features newer painted walls, ceilings, and cupboards, along with newer laminate flooring, and stainless steel appliances complemented by a modern backsplash. The spacious primary bedroom offers direct access to a 4-piece bathroom. Enjoy the convenience of in-suite laundry with a front-load washer and dryer, plus a generous storage room. Your titled underground parking stall also includes additional storage. Pet-friendly (subject to board approval), the building is located just steps from public transit and within walking distance to major shopping centers, Terra Losa Park, Frank and Etta Wild Park, a serene lake, Beulah Alliance Church, and The Westend Seniors Activity Centerâ€"this home offers everything you need for relaxed, connected living.