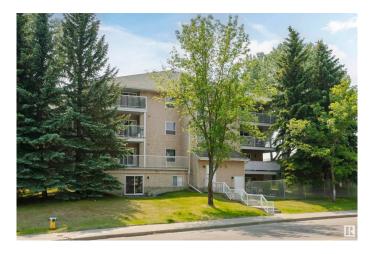

### \$173,000

1 Bedroom, 1.00 Bathroom, 771 sqft Condo / Townhouse on 0.00 Acres

Terra Losa, Edmonton, AB

Welcome to Beulah Manor, a well-maintained 55+ community offering comfort and convenience! This beautifully updated 1-bedroom condo features newer painted walls, ceilings, and cupboards, along with newer laminate flooring, and stainless steel appliances complemented by a modern backsplash. The spacious primary bedroom offers direct access to a 4-piece bathroom. Enjoy the convenience of in-suite laundry with a front-load washer and dryer, plus a generous storage room. Your titled underground parking stall also includes additional storage. Pet-friendly (subject to board approval), the building is located just steps from public transit and within walking distance to major shopping centers, Terra Losa Park, Frank and Etta Wild Park, a serene lake, Beulah Alliance Church, and The Westend Seniors Activity Centerâ€"this home offers everything you need for relaxed, connected living.