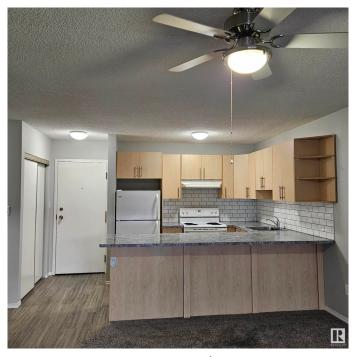

#### \$124,500

1 Bedroom, 1.00 Bathroom, 644 sqft Condo / Townhouse on 0.00 Acres

Pollard Meadows, Edmonton, AB

BRIGHT TOP FLOOR UNIT! This gorgeous one-bedroom, one-bathroom suite is ideally located in Millwoods Terrace. Completely renovated a few years ago, this unit received new counters, cabinets, doors & flooring. This unit has a huge open kitchen & peninsula connected to the living room. The suite also has a spacious screen-enclosed balcony & a large in-suite storage room. The building has an elevator & laundry facilities are located on the same floor. Easy access to the Anthony Henday. Close to all amenities: public library, rec centre, shopping, transit, schools, hospitals & parks - don't miss out on this great opportunity!

#### Interior

Appliances Dishwasher-Built-In, Fan-Ceiling, Hood Fan, Refrigerator, Stove-Electric,

Window Coverings

Heating Hot Water, Natural Gas