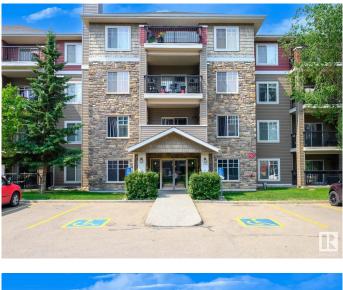

# \$189,900 - 321 17415 99 Avenue, Edmonton

MLS® #E4440768

#### \$189,900

1 Bedroom, 1.00 Bathroom, 722 sqft Condo / Townhouse on 0.00 Acres

Terra Losa, Edmonton, AB

Beautiful TOP FLOOR 1 bedroom + 1 bath condo with amazing walkability – welcome to Marquis in Terra Losa! Spacious unit features lovely open-concept kitchen with stainless steel appliances, new BOSCH dishwasher, loads of counter space, custom cabinetry, raised breakfast bar + space for a dining room table. The living room features a corner gas fireplace & lovely glass patio doors leading to the cozy balcony (w/ views of greenspace/courtyard + gas line for BBQ). Large primary bedroom (with blackout blind) + spotless 4 piece bath. Numerous upgrades including hardwood floors, custom cabinetry and California Closets organizers. Convenient in-suite laundry (NEW WASHER & DRYER!) and underground parking stall with storage cage. Building is in superb location – walk to all amenities, shops and restaurants. Plus public transit is right outside your door! Upscale building with visitor parking + a lovely green space and picnic area - welcome home!

#### **Essential Information**

| MLS® #    | E4440768  |
|-----------|-----------|
| Price     | \$189,900 |
| Bedrooms  | 1         |
| Bathrooms | 1.00      |

| Full Baths     | 1                      |
|----------------|------------------------|
| Square Footage | 722                    |
| Acres          | 0.00                   |
| Year Built     | 2006                   |
| Туре           | Condo / Townhouse      |
| Sub-Type       | Lowrise Apartment      |
| Style          | Single Level Apartment |
| Status         | Active                 |