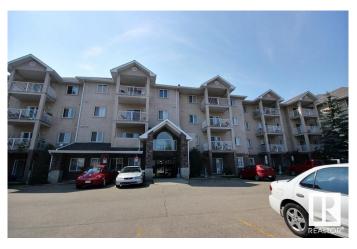

# \$199,900 - 421 2305 35a Avenue, Edmonton

MLS® #E4440655

#### \$199,900

2 Bedroom, 2.00 Bathroom, 828 sqft Condo / Townhouse on 0.00 Acres

Wild Rose, Edmonton, AB

Top floor condo with vaulted ceiling in convenient Wild Rose. This 2 bed/2 bath oasis has laminate wood flooring throughout the kitchen and main living area, stainless steel appliances, island and a storage room inside the unit. Other features include an extra separate storage locker down the hall, East facing windows for lots of Morning sunshine, in-suite laundry, and 2 powered parking stalls (1 covered, 1 uncovered). Within walking distance to schools, shopping, public transportation, The Meadows Recreation Center and just minutes away from Anthony Henday and Whitemud Freeway. This beautiful home in a fantastic location is ready for you to move in!

## **Community Information**

Address 421 2305 35a Avenue

Area Edmonton
Subdivision Wild Rose
City Edmonton
County ALBERTA

Province AB

Postal Code T6T 1Z2