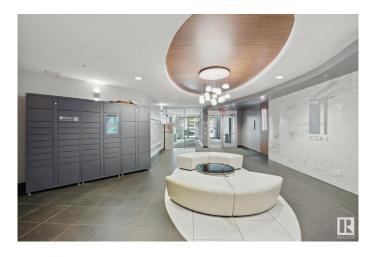

M STALL) Perched on the 27th floor, this spacious 1089 sq ft condo offers breathtaking views of Rogers Place and West Edmonton. Featuring one of the largest floor plans in the building, this clean and bright unit boasts a white kitchen with stainless steel appliances, wood floors throughout with neutral finishings, an open concept living space, and a generous primary suite with ensuite. Enjoy sunsets from your expansive windows and the unbeatable convenience of a tandem parking stall for two vehicles. Priced to sellâ€"this is the best value in the building! Don't miss your chance to own a sky-high gem in the heart of downtown.



#### **Essential Information**

MLS® # E4440107 Price \$319,900

Bedrooms 2

Bathrooms 2.00

Full Baths 2

Square Footage 1,089

Acres 0.00

Year Built 2006







Type Condo / Townhouse Sub-Type Apartment High Rise

Style Single Level Apartment

Status Active

# **Community Information**

Address 2701 10136 104 Street

Area Edmonton

Subdivision Downtown (Edmonton)

City Edmonton
County ALBERTA

Province AB

Postal Code T5J 0B5

# **Amenities**

Amenities See Remarks

Parking Heated, Parkade, Underground

## Interior

Interior Features ensuite bathroom

Appliances Dishwasher-Built-In, Dryer, Microwave Hood Fan, Refrigerator,

Stove-Electric, Washer

Heating Baseboard, Hot Water, Natural Gas

# of Stories 30 Stories 1

Has Basement Yes

Basement None, No Basement

#### **Exterior**

Exterior Concrete, Brick
Exterior Features See Remarks

Roof Concrete Tiles

Construction Concrete, Brick

Foundation Concrete Perimeter

#### **Additional Information*