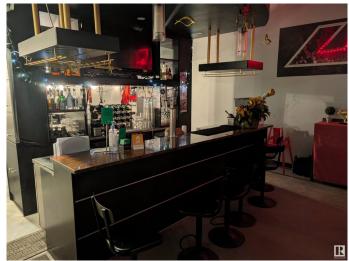

### \$250,000

0 Bedroom, 0.00 Bathroom, Business on 0.00 Acres

Mayfield, Edmonton, AB

2365 ft2 Japanese restaurant located in a very busy shopping plaza. Steady clientele. Same owner in this location 10 years. Reasonable rent.