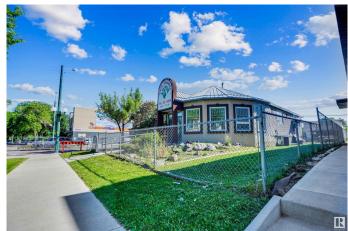

#### \$0

0 Bedroom, 0.00 Bathroom, Land Commercial on 0.00 Acres

Central Mcdougall, Edmonton, AB

Experience your thriving Business running parallel to Rogers Place Arena. This Mixed Used site offers plenty of parking, seats on a very busy corner of 107 Ave. And, is walking distance to the Arena.