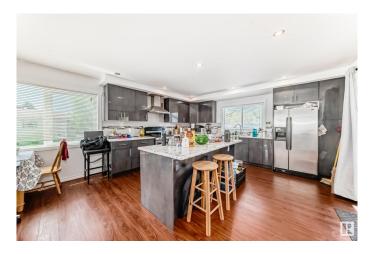

#### \$409,000

4 Bedroom, 2.50 Bathroom, 1,643 sqft Single Family on 0.00 Acres

Lamont, Lamont, AB

Discover this modern infill raised bungalow, perfectly positioned on a spacious lot just a short stroll from a Kâ€"12 school. The main floor features three generously sized bedrooms and a well-appointed kitchen, offering comfortable and functional family living. The fully developed basement adds versatility with a large bedroom and a second kitchenâ€"ideal for extended family or rental income potential. While the basement and main level share a common entryway, each has its own private entrance for added convenience and privacy. Enjoy outdoor living on the deck overlooking the expansive backyard. Additional highlights include a large garage with an above-ground hoist, on-demand hot water, and a prime location close to schools and everyday amenities.

### Interior

Interior Features ensuite bathroom

Appliances Dishwasher-Built-In, Dryer, Freezer, Refrigerator, Stove-Gas, Washer,

Refrigerators-Two

Heating Forced Air-1, Natural Gas

Stories 2
Has Suite Yes
Has Basement Yes