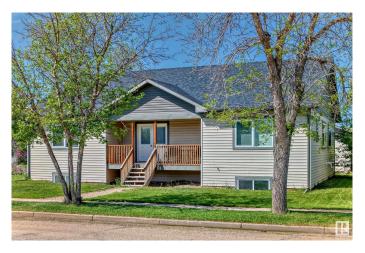

#### \$409,000

4 Bedroom, 2.50 Bathroom, 1,643 sqft Single Family on 0.00 Acres

Lamont, Lamont, AB

Discover this modern infill raised bungalow, perfectly positioned on a spacious lot just a short stroll from a Kâ€"12 school. The main floor features three generously sized bedrooms and a well-appointed kitchen, offering comfortable and functional family living. The fully developed basement adds versatility with a large bedroom and a second kitchenâ€"ideal for extended family or rental income potential. While the basement and main level share a common entryway, each has its own private entrance for added convenience and privacy. Enjoy outdoor living on the deck overlooking the expansive backyard. Additional highlights include a large garage with an above-ground hoist, on-demand hot water, and a prime location close to schools and everyday amenities.

Year Built 2020

Type Single Family

Sub-Type Detached Single Family

Style Raised Bungalow

Status Active

#### **Exterior**

Exterior Wood, Vinyl

Exterior Features Schools

Roof Asphalt Shingles

Construction Wood, Vinyl

Foundation Concrete Perimeter