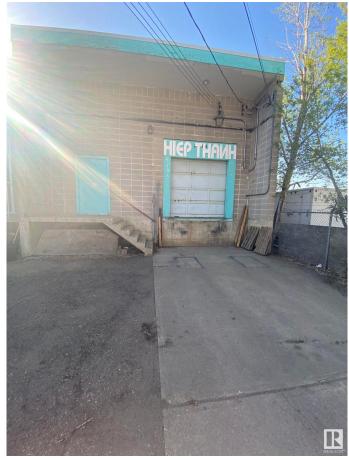

# \$2,300,000

0 Bedroom, 0.00 Bathroom, Industrial on 0.00 Acres

Boyle Street, Edmonton, AB

Rare opportunity to purchase multi-tenant distribution building downtown Edmonton. Perfect for wholesale food distribution user. 16,200 Sq,Ft. + Warehouse Building. 8,100 sq.ft.± occupied by long term tenant with lease expiry in 2027.

#### **Exterior**

Exterior Brick
Construction Brick