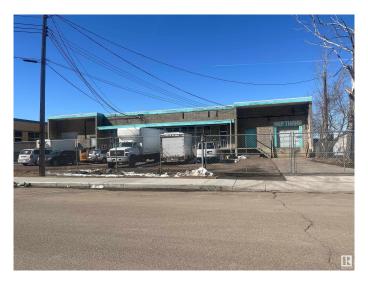

# \$2,300,000

0 Bedroom, 0.00 Bathroom, Industrial on 0.00 Acres

Boyle Street, Edmonton, AB

Rare opportunity to purchase multi-tenant distribution building downtown Edmonton. Perfect for wholesale food distribution user. 16,200 Sq,Ft. + Warehouse Building. 8,100 sq.ft.± occupied by long term tenant with lease expiry in 2027.

### **Essential Information**

MLS® # E4438596 Price \$2,300,000

Bathrooms 0.00 Acres 0.00 Year Built 1967

Type Industrial Status Active

#### **Exterior**

Exterior Brick
Construction Brick