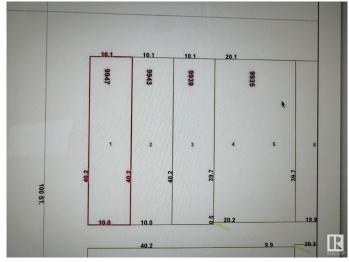

# \$1,740,000 - 9947 80 Avenue, Edmonton

MLS® #E4437566

# \$1,740,000

0 Bedroom, 0.00 Bathroom, Land Commercial on 0.00 Acres

Ritchie, Edmonton, AB

Ritchie LAND ASSEMBLY 100 X 132', already RM(medium scale-4-8 storeys) zoned lots. In the heart of ritchie, with a walkscore of 97 this community is prime for multi family. Minutes from UofA and downtown, with vibrant breweries and cafes just waking distances away, these prime oppurtutniites DO NOT come to market often. Take advantage of all the booming rental economy and prime location now. House is rentable while planning. Investment won't last long!!

# **Community Information**

Address 9947 80 Avenue

Area Edmonton
Subdivision Ritchie
City Edmonton
County ALBERTA

Province AB

Postal Code T6E 1T2