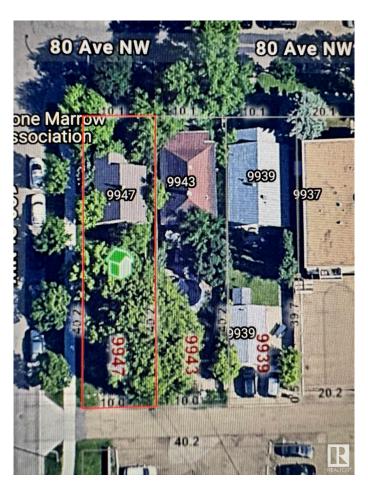

# \$1,740,000 - 9947 80 Avenue, Edmonton

MLS® #E4437566

# \$1,740,000

0 Bedroom, 0.00 Bathroom, Land Commercial on 0.00 Acres

Ritchie, Edmonton, AB

Ritchie LAND ASSEMBLY 100 X 132', already RM(medium scale-4-8 storeys) zoned lots. In the heart of ritchie, with a walkscore of 97 this community is prime for multi family. Minutes from UofA and downtown, with vibrant breweries and cafes just waking distances away, these prime oppurtutniites DO NOT come to market often. Take advantage of all the booming rental economy and prime location now. House is rentable while planning. Investment won't last long!!

# **Community Information**

Address 9947 80 Avenue

Area Edmonton
Subdivision Ritchie
City Edmonton
County ALBERTA

Province AB

Postal Code T6E 1T2