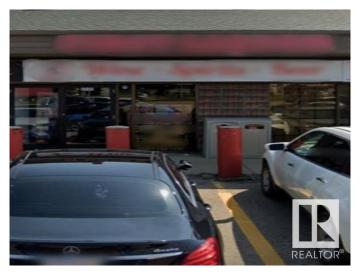

## \$149,500

0 Bedroom, 0.00 Bathroom, Business on 0.00 Acres

Parsons Industrial, Edmonton, AB

Fantastic opportunity to own a well-established liquor store in a high-traffic location. This 1,251 sq. ft. retail space offers excellent visibility and strong customer flow. Priced to sell with significant potential for growth under new ownership. Ideal for owner-operators or investors looking to expand their portfolio. Don't miss out on this turnkey business in a prime commercial area.