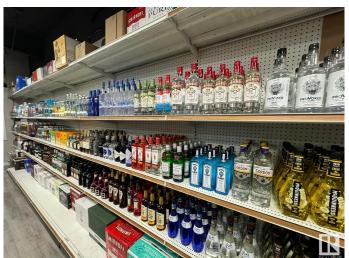

## \$149,500

0 Bedroom, 0.00 Bathroom, Business on 0.00 Acres

Parsons Industrial, Edmonton, AB

Fantastic opportunity to own a well-established liquor store in a high-traffic location. This 1,251 sq. ft. retail space offers excellent visibility and strong customer flow. Priced to sell with significant potential for growth under new ownership. Ideal for owner-operators or investors looking to expand their portfolio. Don't miss out on this turnkey business in a prime commercial area.