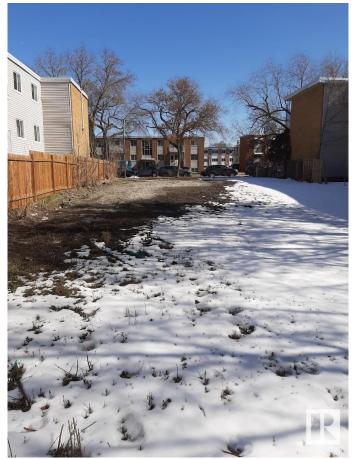

### \$469,995

0 Bedroom, 0.00 Bathroom, Single Family on 0.00 Acres

Queen Mary Park, Edmonton, AB

Strategically located in a rapidly growing neighbourhood, this lot offers exceptional accessibility and strong appeal for multifamily development - zoned for a 30-unit, up to 6 storey multifamily apartment. Just minutes from transit lines and commercial corridors, the site ensures easy commutes and high visibility. The surrounding area features a blend of residential communities, schools/Grant MacEwan, shopping centers, and parks, ideal for attracting long-term tenants. Future residents will benefit from proximity to employment hubs, medical facilities, and lifestyle amenities, while developers will appreciate the area's stable market rents andrising property values. With ongoing infrastructure improvements and nearby new construction, this location is part of a thriving, upward-trending zone. Whether targeting young professionals, families, or downsizers, the neighborhood's demographics support various unit mixes. This is a rare opportunity to build in a location that balances convenience and livability.

# **Exterior**

Exterior Features Back Lane, Schools, View Downtown, See Remarks