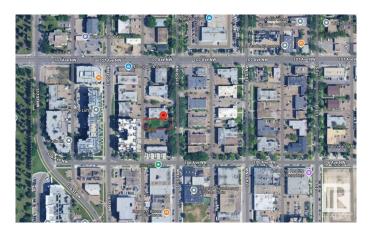

# **Community Information**

Address 1 10618 115 Street

Area Edmonton

Subdivision Queen Mary Park

City Edmonton
County ALBERTA

Province AB

Postal Code T5H 3K8

### \$469,995

0 Bedroom, 0.00 Bathroom, Single Family on 0.00 Acres

Queen Mary Park, Edmonton, AB

Strategically located in a rapidly growing neighbourhood, this lot offers exceptional accessibility and strong appeal for multifamily development - zoned for a 30-unit, up to 6 storey multifamily apartment. Just minutes from transit lines and commercial corridors, the site ensures easy commutes and high visibility. The surrounding area features a blend of residential communities, schools/Grant MacEwan, shopping centers, and parks, ideal for attracting long-term tenants. Future residents will benefit from proximity to employment hubs, medical facilities, and lifestyle amenities, while developers will appreciate the area's stable market rents andrising property values. With ongoing infrastructure improvements and nearby new construction, this location is part of a thriving, upward-trending zone. Whether targeting young professionals, families, or downsizers, the neighborhood's demographics support various unit mixes. This is a rare opportunity to build in a location that balances convenience and livability.