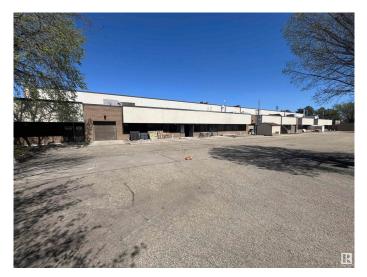

# \$5,800,000 - 9403 20 Avenue, Edmonton

MLS® #E4436871

#### \$5,800,000

0 Bedroom, 0.00 Bathroom, Industrial on 0.00 Acres

Edmonton Research & Development Park, Edmonton, AB

A Premier Multi-Tenant Facility in Edmonton Research Park. 38,166 sq.ft.± with gross leaseable area of 34,488 sq.ft.± industrial building with a flexible mix of office, production, and fully equipped wet lab spaces. Strategically located in the Edmonton Research Park, surrounded by innovative industrial and research organizations. Direct access to South Edmonton Common for convenience and amenities. • Three (3'x10') rear overhead loading doors for efficient logistics • Multiple pedestrian access points (front and rear) • Dual parking lots (front and rear) offering 3Å— the industry average in parking capacity • Heavy electrical power capacity to support advanced operations • Wet lab facilities ready for immediate occupancy and use • Potential Development opportunity to add new 9,600 sq.ft. – 13,800 sq.ft. building to rear portion of site. Current Occupancy • 85% leased • Diverse tenant mix with Weighted Average term remaining of 1.03 Years