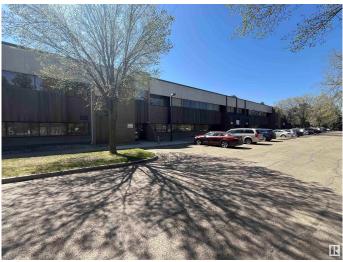

# \$5,800,000 - 9403 20 Avenue, Edmonton

MLS® #E4436871

#### \$5,800,000

0 Bedroom, 0.00 Bathroom, Industrial on 0.00 Acres

Edmonton Research & Development Park, Edmonton, AB

A Premier Multi-Tenant Facility in Edmonton Research Park. 38,166 sq.ft.± with gross leaseable area of 34,488 sq.ft.± industrial building with a flexible mix of office, production, and fully equipped wet lab spaces. Strategically located in the Edmonton Research Park, surrounded by innovative industrial and research organizations. Direct access to South Edmonton Common for convenience and amenities. • Three (3'x10') rear overhead loading doors for efficient logistics • Multiple pedestrian access points (front and rear) • Dual parking lots (front and rear) offering 3Å— the industry average in parking capacity • Heavy electrical power capacity to support advanced operations • Wet lab facilities ready for immediate occupancy and use • Potential Development opportunity to add new 9,600 sq.ft. – 13,800 sq.ft. building to rear portion of site. Current Occupancy • 85% leased • Diverse tenant mix with Weighted Average term remaining of 1.03 Years