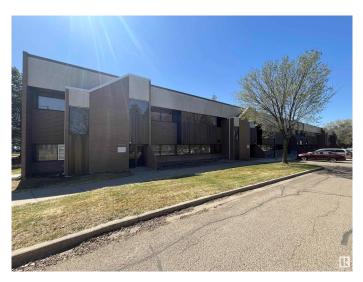

# \$5,800,000 - 9403 20 Avenue, Edmonton

MLS® #E4436871

#### \$5,800,000

0 Bedroom, 0.00 Bathroom, Industrial on 0.00 Acres

Edmonton Research & Development Park, Edmonton, AB

A Premier Multi-Tenant Facility in Edmonton Research Park. 38,166 sq.ft.± with gross leaseable area of 34,488 sq.ft.± industrial building with a flexible mix of office, production, and fully equipped wet lab spaces. Strategically located in the Edmonton Research Park, surrounded by innovative industrial and research organizations. Direct access to South Edmonton Common for convenience and amenities. • Three (3'x10') rear overhead loading doors for efficient logistics • Multiple pedestrian access points (front and rear) • Dual parking lots (front and rear) offering 3Å— the industry average in parking capacity • Heavy electrical power capacity to support advanced operations • Wet lab facilities ready for immediate occupancy and use • Potential Development opportunity to add new 9,600 sq.ft. – 13,800 sq.ft. building to rear portion of site. Current Occupancy • 85% leased • Diverse tenant mix with Weighted Average term remaining of 1.03 Years