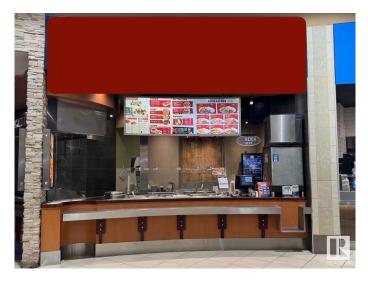

### \$299,000

0 Bedroom, 0.00 Bathroom, Business on 0.00 Acres

Summerlea, Edmonton, AB

"Location is everything!" Here is your great opportunity to own this profitable, dynamic and rapidly growing fast food located in the high traffic West Edmonton Mall food court! West Edmonton Mall Phase I food court, next to the Galaxyland. Great deal here, start up costs over \$400,000 and is now only asking for below costs. Joint this well established franchise fast food, with lots of potential for growth in business. Incredible cash flow and great income! Owner and franchise company will provide training. Don't miss out on this great opportunity!