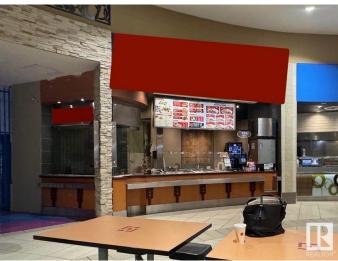

### \$299,000

0 Bedroom, 0.00 Bathroom, Business on 0.00 Acres

Summerlea, Edmonton, AB

"Location is everything!" Here is your great opportunity to own this profitable, dynamic and rapidly growing fast food located in the high traffic West Edmonton Mall food court! West Edmonton Mall Phase I food court, next to the Galaxyland. Great deal here, start up costs over \$400,000 and is now only asking for below costs. Joint this well established franchise fast food, with lots of potential for growth in business. Incredible cash flow and great income! Owner and franchise company will provide training. Don't miss out on this great opportunity!