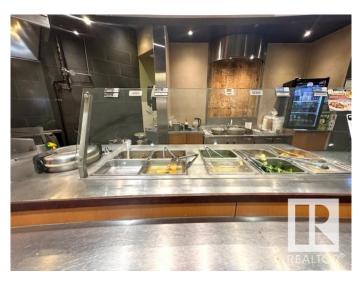

### \$299,000

0 Bedroom, 0.00 Bathroom, Business on 0.00 Acres

Summerlea, Edmonton, AB

"Location is everything!" Here is your great opportunity to own this profitable, dynamic and rapidly growing fast food located in the high traffic West Edmonton Mall food court! West Edmonton Mall Phase I food court, next to the Galaxyland. Great deal here, start up costs over \$400,000 and is now only asking for below costs. Joint this well established franchise fast food, with lots of potential for growth in business. Incredible cash flow and great income! Owner and franchise company will provide training. Don't miss out on this great opportunity!