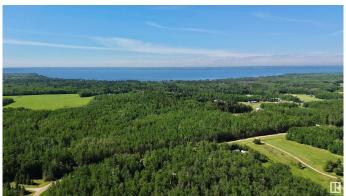

# \$390,000

2 Bedroom, 1.00 Bathroom, 802 sqft Rural on 4.52 Acres

Mulhurst Bay, Rural Wetaskiwin County, AB

Affordable acreage just a short drive to the north shore of Pigeon Lake. 4.5 acres, fully serviced lot with a year round home that has had numerous upgrades in the past few years: Kitchen, bathroom, windows, vinyl plank flooring, new metal siding with1 inch of styrofoam insulation on exterior walls making this a very efficient home to heat. 2 bedrooms, 1 full bath and open kitchen and living room. Outside, this very private lot is surrounded by trees and has an abundance of storage with a 30x20 Quonset, 3 storage sheds, a mobile shed, a wood shelter and a spot to park an RV. There are hot and cold taps outside, a water softener and hot water on demand. Escape to the country and start enjoying the peace and quiet of country living.