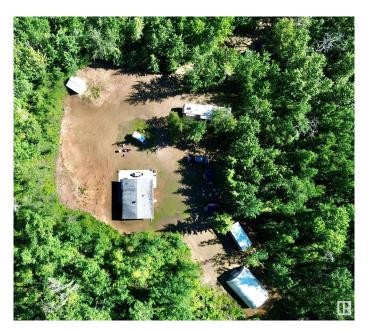

# \$390,000

2 Bedroom, 1.00 Bathroom, 802 sqft Rural on 4.52 Acres

Mulhurst Bay, Rural Wetaskiwin County, AB

Affordable acreage just a short drive to the north shore of Pigeon Lake. 4.5 acres, fully serviced lot with a year round home that has had numerous upgrades in the past few years: Kitchen, bathroom, windows, vinyl plank flooring, new metal siding with1 inch of styrofoam insulation on exterior walls making this a very efficient home to heat. 2 bedrooms, 1 full bath and open kitchen and living room. Outside, this very private lot is surrounded by trees and has an abundance of storage with a 30x20 Quonset, 3 storage sheds, a mobile shed, a wood shelter and a spot to park an RV. There are hot and cold taps outside, a water softener and hot water on demand. Escape to the country and start enjoying the peace and quiet of country living.