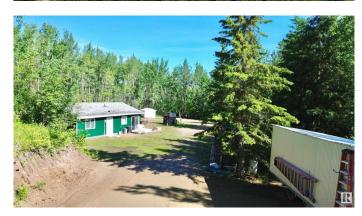

# \$390,000

2 Bedroom, 1.00 Bathroom, 802 sqft Rural on 4.52 Acres

Mulhurst Bay, Rural Wetaskiwin County, AB

Affordable acreage just a short drive to the north shore of Pigeon Lake. 4.5 acres, fully serviced lot with a year round home that has had numerous upgrades in the past few years: Kitchen, bathroom, windows, vinyl plank flooring, new metal siding with1 inch of styrofoam insulation on exterior walls making this a very efficient home to heat. 2 bedrooms, 1 full bath and open kitchen and living room. Outside, this very private lot is surrounded by trees and has an abundance of storage with a 30x20 Quonset, 3 storage sheds, a mobile shed, a wood shelter and a spot to park an RV. There are hot and cold taps outside, a water softener and hot water on demand. Escape to the country and start enjoying the peace and quiet of country living.