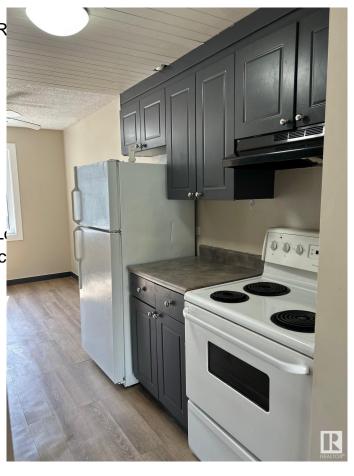

## \$142,000

2 Bedroom, 1.50 Bathroom, 958 sqft Condo / Townhouse on 0.00 Acres

Rundle Heights, Edmonton, AB

**BUILD SWEAT EQUITY! STOP RENTING!** Searching for the ideal investment property or starter home? This 958 sq ft 2 bed, 1.5 bath townhome has the layout and size to become a staple in your portfolio, or a cheaper option to renting! Classic layout with spacious living room, galley style kitchen, dining, & front / back entryway. Vinyl plank flooring throughout; no carpet! Upstairs brings 2 bedrooms & 4 pce bath. The basement is unfinished, but ideal for storage or adding an additional living space. Newer Hot Water Tank and Furnace. Assigned parking stall steps from the door & quick access to the Yellowhead, Henday, and numerous river valley trails! Offered at \$142,000!

Amenities On Street Parking, Parking-V

Parking Stall

Interior

Appliances Dishwasher-Built-In, Dryer, R

Heating Forced Air-1, Natural Gas

Stories 2

Has Basement Yes

Basement Full, Unfinished