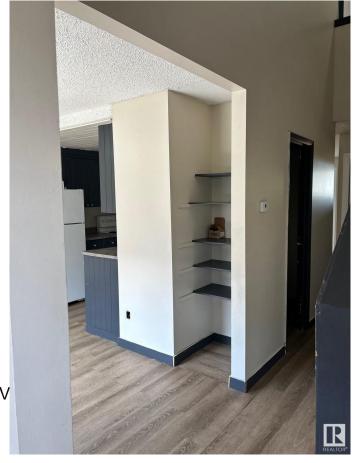

## \$142,000

2 Bedroom, 1.50 Bathroom, 958 sqft Condo / Townhouse on 0.00 Acres

Rundle Heights, Edmonton, AB

**BUILD SWEAT EQUITY! STOP RENTING!** Searching for the ideal investment property or starter home? This 958 sq ft 2 bed, 1.5 bath townhome has the layout and size to become a staple in your portfolio, or a cheaper option to renting! Classic layout with spacious living room, galley style kitchen, dining, & front / back entryway. Vinyl plank flooring throughout; no carpet! Upstairs brings 2 bedrooms & 4 pce bath. The basement is unfinished, but ideal for storage or adding an additional living space. Newer Hot Water Tank and Furnace. Assigned parking stall steps from the door & quick access to the Yellowhead, Henday, and numerous river valley trails! Offered at \$142,000!