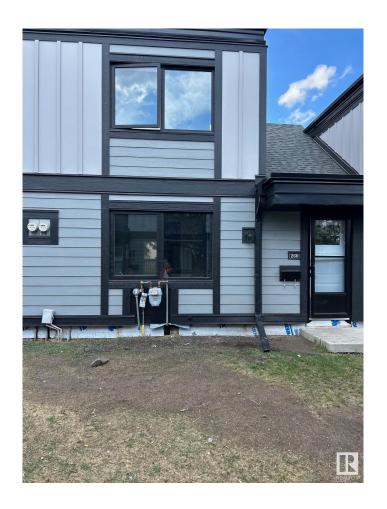

## \$142,000

2 Bedroom, 1.50 Bathroom, 958 sqft Condo / Townhouse on 0.00 Acres

Rundle Heights, Edmonton, AB

**BUILD SWEAT EQUITY! STOP RENTING!** Searching for the ideal investment property or starter home? This 958 sq ft 2 bed, 1.5 bath townhome has the layout and size to become a staple in your portfolio, or a cheaper option to renting! Classic layout with spacious living room, galley style kitchen, dining, & front / back entryway. Vinyl plank flooring throughout; no carpet! Upstairs brings 2 bedrooms & 4 pce bath. The basement is unfinished, but ideal for storage or adding an additional living space. Newer Hot Water Tank and Furnace. Assigned parking stall steps from the door & quick access to the Yellowhead, Henday, and numerous river valley trails! Offered at \$142,000!

**Exterior** 

Exterior Wood, Brick, Vinyl

Exterior Features Golf Nearby, Landscaped, Le

Playground Nearby, Public

Schools, Shopping Nearby

Roof Asphalt Shingles

Construction Wood, Brick, Vinyl

Foundation Concrete Perimeter