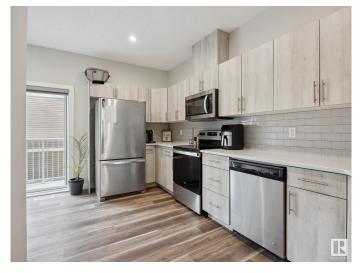

### \$372,900

2 Bedroom, 2.50 Bathroom, 1,312 sqft Condo / Townhouse on 0.00 Acres

Graydon Hill, Edmonton, AB

Welcome to this beautifully maintained 3-Storey townhouse, featuring 2 spacious master bedrooms, each with its own private ensuite and upstairs laundry. The main living area has an open concept kitchen, perfect for entertaining, a half bath and two balconies! The entry level floor has a large foyer, and an attached single car garage. Located just off the Henday near golfing, schools and all other amenities!

## Interior

Interior Features ensuite bathroom

Appliances Dishwasher-Built-In, Dryer, Garage Control, Garage Opener, Microwave

Hood Fan, Refrigerator, Stove-Electric, Washer, Window Coverings

Heating Forced Air-1, Natural Gas