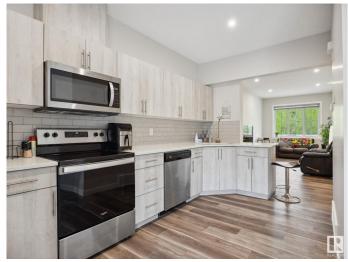

### \$372,900

2 Bedroom, 2.50 Bathroom, 1,312 sqft Condo / Townhouse on 0.00 Acres

Graydon Hill, Edmonton, AB

Welcome to this beautifully maintained 3-Storey townhouse, featuring 2 spacious master bedrooms, each with its own private ensuite and upstairs laundry. The main living area has an open concept kitchen, perfect for entertaining, a half bath and two balconies! The entry level floor has a large foyer, and an attached single car garage. Located just off the Henday near golfing, schools and all other amenities!

## Interior

Interior Features ensuite bathroom

Appliances Dishwasher-Built-In, Dryer, Garage Control, Garage Opener, Microwave

Hood Fan, Refrigerator, Stove-Electric, Washer, Window Coverings

Heating Forced Air-1, Natural Gas