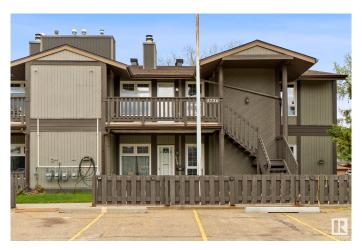

# \$204,900 - 5756 172 St, Edmonton

MLS® #E4434488

## \$204,900

2 Bedroom, 1.00 Bathroom, 1,141 sqft Condo / Townhouse on 0.00 Acres

Gariepy, Edmonton, AB

Located in one of the West End's most serene and prestigious neighborhoods Gariepy (Lessard). This upper-level corner unit offers the perfect blend of comfort, space, and convenience. Boasting 1,140 sq ft, the home features two spacious bedrooms, each with walk-in closets, a full 4-piece bathroom, and a versatile den ideal for a home office, study, or guest room. The open concept layout is filled with natural light and includes a private front facing balcony and two parking stalls. Located in a beautifully maintained complex with mature trees, you'II enjoy quick access to transit, parks, shopping, schools, West Edmonton Mall, and the Whitemud. An excellent opportunity for first time buyers, downsizers, or investors!

#### **Essential Information**

MLS® # E4434488 Price \$204,900

Bedrooms 2

Bathrooms 1.00

Full Baths 1

Square Footage 1,141 Acres 0.00 Year Built 1978

Type Condo / Townhouse

Sub-Type Carriage
Style Bungalow
Status Active

#### **Amenities**

Amenities Closet Organizers, Deck, Front Porch, Parking-Visitor, Vinyl Windows

Parking 2 Outdoor Stalls

#### **Exterior**

Exterior Wood, Asphalt

Exterior Features Golf Nearby, Park/Reserve, Playground Nearby, Public Transportation,

Schools, Shopping Nearby, See Remarks

Roof Asphalt Shingles
Construction Wood, Asphalt