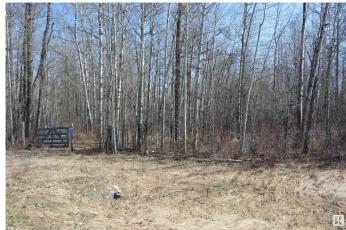

# \$139,900

0 Bedroom, 0.00 Bathroom, Rural on 2.06 Acres

Heather Downs, Rural Lac Ste. Anne County, AB

Discover the perfect spot to build your dream home on this 2+ acre treed lot, ideally situated just off Highway 43 and Township Road 540 â€" west of Edmonton. Conveniently located near Stony Plain & Spruce Grove, you'll enjoy easy access to shopping, services, & a four-lane highway for an effortless commute. This property, labeled as Lot 30 on the subdivision map, has already been brushed & cleared for a future home, with the potential for a walk-out design. The lot sides onto tranquil greenspace and ponds to both the north & south, providing privacy, beautiful natural surroundings, & plenty of space to explore. Features include: Possible walk-out basement potential, Surrounded by newer homes in a growing subdivision, Lot appears surveyed at the rear, Family-friendly environment â€" catch frogs with the kids in the nearby ponds! This is a wonderful opportunity to set down roots in a peaceful, natural setting with all the benefits of nearby amenities. Don't miss your chance to build your ideal lifestyle here!