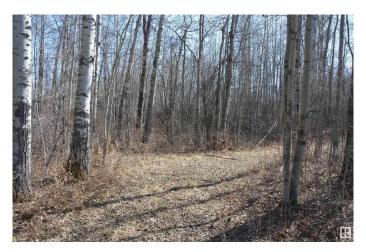

# \$139,900

0 Bedroom, 0.00 Bathroom, Rural on 2.06 Acres

Heather Downs, Rural Lac Ste. Anne County, AB

Discover the perfect spot to build your dream home on this 2+ acre treed lot, ideally situated just off Highway 43 and Township Road 540 â€" west of Edmonton. Conveniently located near Stony Plain & Spruce Grove, you'll enjoy easy access to shopping, services, & a four-lane highway for an effortless commute. This property, labeled as Lot 30 on the subdivision map, has already been brushed & cleared for a future home, with the potential for a walk-out design. The lot sides onto tranquil greenspace and ponds to both the north & south, providing privacy, beautiful natural surroundings, & plenty of space to explore. Features include: Possible walk-out basement potential, Surrounded by newer homes in a growing subdivision, Lot appears surveyed at the rear, Family-friendly environment â€" catch frogs with the kids in the nearby ponds! This is a wonderful opportunity to set down roots in a peaceful, natural setting with all the benefits of nearby amenities. Don't miss your chance to build your ideal lifestyle here!